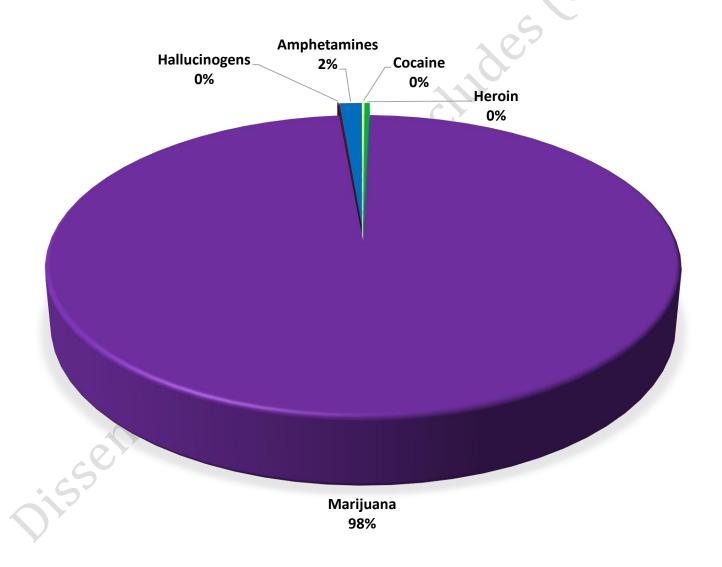

### Seized Drugs

| ТҮРЕ          | DOSES    | STREE | T VALUE      |
|---------------|----------|-------|--------------|
| Cocaine       | 166.0    | \$    | 1,660.00     |
| Heroin        | 562.3    | \$    | 5,622.50     |
| Marijuana     | 177274.5 | \$    | 1,063,647.25 |
| Hallucinogens | 87.5     | \$    | 174.96       |
| Amphetamines  | 2456.0   | \$    | 24,560.00    |
| TOTAL         | 180546.3 | \$    | 1,095,664.71 |