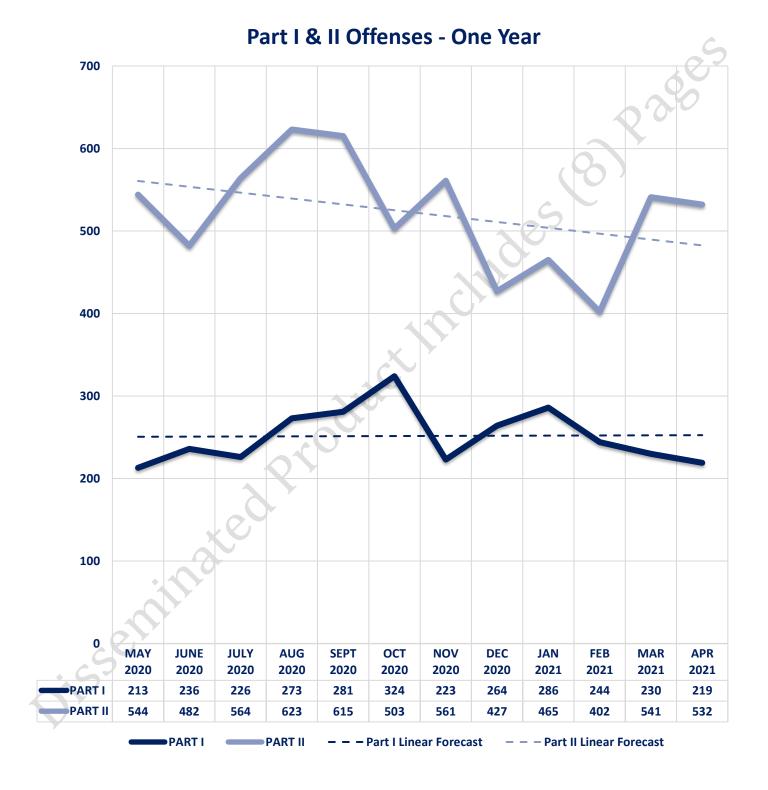

### Offenses

| OFFENSE             | APR 20 | APR 21 |  |
|---------------------|--------|--------|--|
| Homicide            | 0      | 0      |  |
| Sexual Assault      | 2      | 2      |  |
| Robbery             | 11     | 10     |  |
| Aggravated Assault  | 8      | 19     |  |
| Burglary            | 20     | 24     |  |
| Larceny/Theft       | 168    | 113    |  |
| Motor Vehicle Theft | 49     | 50     |  |
| Arson               | 1      | 1      |  |
| PART I TOTALS       | 259    | 219    |  |
| Ambulance Calls     | 21     | 25     |  |
| Deaths              | 9      | 1      |  |
| Missing Persons     | 3      | 9      |  |
| Suicides            | 1      | 1      |  |
| Suspicious Activity | 26     | 20     |  |
| Traffic Accidents   | 53     | 75     |  |
| All Other           | 211    | 214    |  |
| NON-UCR TOTALS      | 324    | 345    |  |
| PART I OFFENSES     | 259    | 219    |  |
| PART II OFFENSES    | 487    | 532    |  |
| NON-UCR OFFENSES    | 324    | 345    |  |
| TOTAL               | 1070   | 1096   |  |