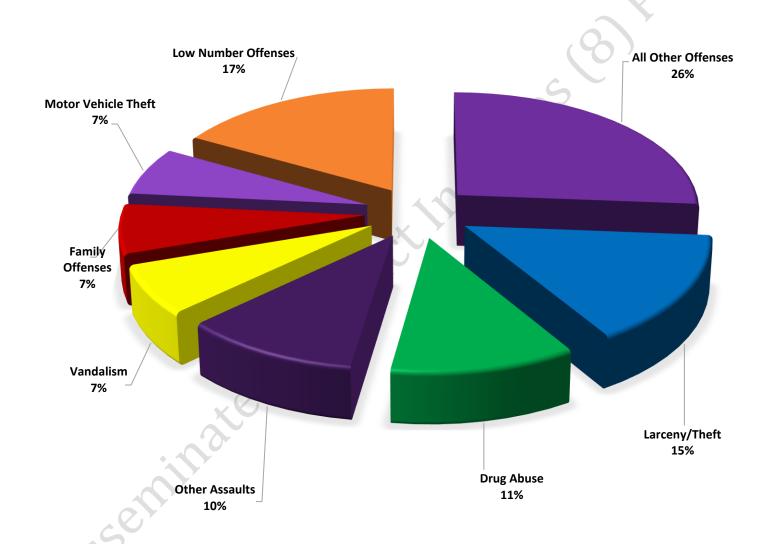

### **APRIL 2021- PART I & II OFFENSE PERCENTAGES**

Number Offenses' include Part I and Part II Offenses from page one that have totals under the

amount of 24.