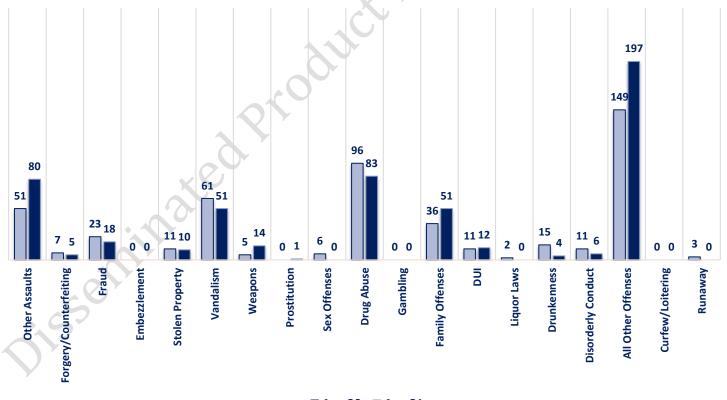

**NON-UCR OFFENSES** 

| OFFENSE             | APR 20 | APR 21 |
|---------------------|--------|--------|
| Other Assaults      | 51     | 80     |
| Forgery/Counterfeit | 7      | 5      |
| Fraud               | 23     | 18     |
| Embezzlement        | (0)    | 0      |
| Stolen Property     | 11     | 10     |
| Vandalism           | 61     | 51     |
| Weapons             | 5      | 14     |
| Prostitution        | 0      | 1      |
| Sex Offenses        | 6      | 0      |
| Drug Abuse          | 96     | 83     |
| Gambling            | 0      | 0      |
| Family Offenses     | 36     | 51     |
| DUI                 | 11     | 12     |
| Liquor Laws         | 2      | 0      |
| Drunkenness         | 15     | 4      |
| Disorderly Conduct  | 11     | 6      |
| All Other Offenses  | 149    | 197    |
| Curfew/Loitering    | 0      | 0      |
| Runaway             | 3      | 0      |
| PART II TOTALS      | 487    | 532    |

#### **Non-UCR Offenses**