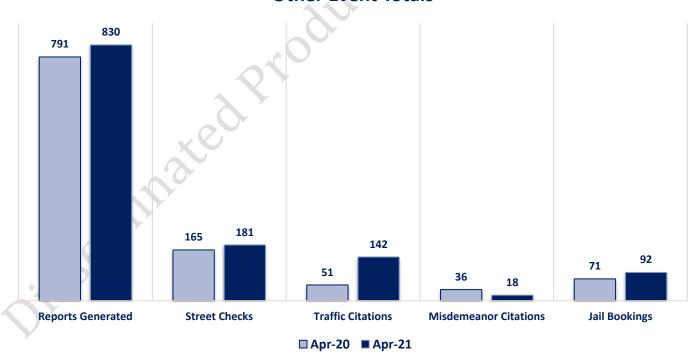

### **Combined Offense/Event Trends**

|                              | APR 2020 | APR 2021 |
|------------------------------|----------|----------|
| Part I Offenses              | 259      | 219      |
| Part II Offenses             | 487      | 532      |
| NonUCR Offenses              | 324      | 345      |
| <b>Reports Generated</b>     | 791      | 830      |
| Street Checks                | 165      | 181      |
| Traffic Citations            | 51       | 142      |
| <b>Misdemeanor Citations</b> | 36       | 18       |
| Jail Bookings                | 71       | 92       |

### **Other Event Totals**