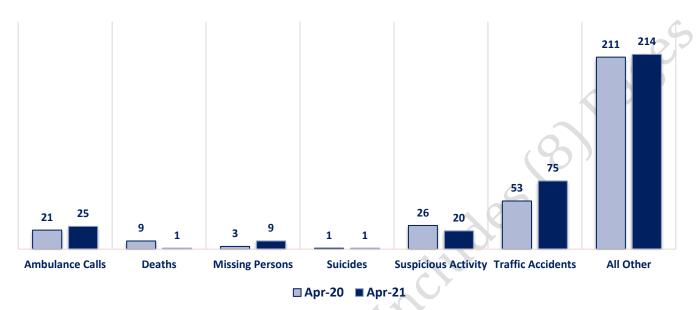

### Offenses

| OFFENSE             | APR 20 | APR 21 |  |
|---------------------|--------|--------|--|
| Homicide            | 0      | 0      |  |
| Sexual Assault      | 2      | 2      |  |
| Robbery             | 11     | 10     |  |
| Aggravated Assault  | 8      | 19     |  |
| Burglary            | 20     | 24     |  |
| Larceny/Theft       | 168    | 113    |  |
| Motor Vehicle Theft | 49     | 50     |  |
| Arson               | 1      | 1      |  |
| PART I TOTALS       | 259    | 219    |  |
| Ambulance Calls     | 21     | 25     |  |
| Deaths              | 9      | 1      |  |
| Missing Persons     | 3      | 9      |  |
| Suicides            | 1      | 1      |  |
| Suspicious Activity | 26     | 20     |  |
| Traffic Accidents   | 53     | 75     |  |
| All Other           | 211    | 214    |  |
| NON-UCR TOTALS      | 324    | 345    |  |
| PART I OFFENSES     | 259    | 219    |  |
| PART II OFFENSES    | 487    | 532    |  |
| NON-UCR OFFENSES    | 324    | 345    |  |
| TOTAL               | 1070   | 1096   |  |

Results displayed separate some of these offenses such as Ambulance Calls, Deaths, Missing

Persons, Suicides, Suspicious Activity, and Traffic Accidents.

ALL OTHER NON-UCR: Under the Non-UCR category, 'All Other' include the remainder of offenses not classified as Part I