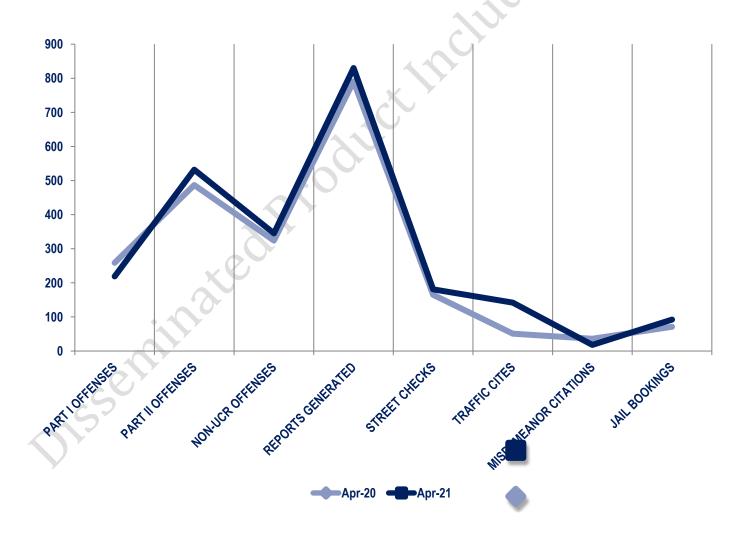

### **Combined Offense/Event Trends**

|                              | APR 2020 | APR 2021 |
|------------------------------|----------|----------|
| Part I Offenses              | 259      | 219      |
| Part II Offenses             | 487      | 532      |
| NonUCR Offenses              | 324      | 345      |
| <b>Reports Generated</b>     | 791      | 830      |
| Street Checks                | 165      | 181      |
| Traffic Citations            | 51       | 142      |
| <b>Misdemeanor Citations</b> | 36       | 18       |
| Jail Bookings                | 71       | 92       |