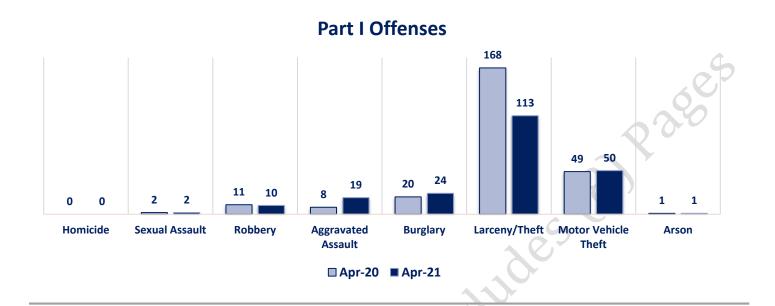

### Offenses

| OFFENSE             | APR 20 | APR 21 |  |
|---------------------|--------|--------|--|
| Homicide            | 0      | 0      |  |
| Sexual Assault      | 2      | 2      |  |
| Robbery             | 11     | 10     |  |
| Aggravated Assault  | 8      | 19     |  |
| Burglary            | 20     | 24     |  |
| Larceny/Theft       | 168    | 113    |  |
| Motor Vehicle Theft | 49     | 50     |  |
| Arson               | 1      | 1      |  |
| PART I TOTALS       | 259    | 219    |  |
| Ambulance Calls     | 21     | 25     |  |
| Deaths              | 9      | 1      |  |
| Missing Persons     | 3      | 9      |  |
| Suicides            | 1      | 1      |  |
| Suspicious Activity | 26     | 20     |  |
| Traffic Accidents   | 53     | 75     |  |
| All Other           | 211    | 214    |  |
| NON-UCR TOTALS      | 324    | 345    |  |
| PART I OFFENSES     | 259    | 219    |  |
| PART II OFFENSES    | 487    | 532    |  |
| NON-UCR OFFENSES    | 324    | 345    |  |
| TOTAL               | 1070   | 1096   |  |