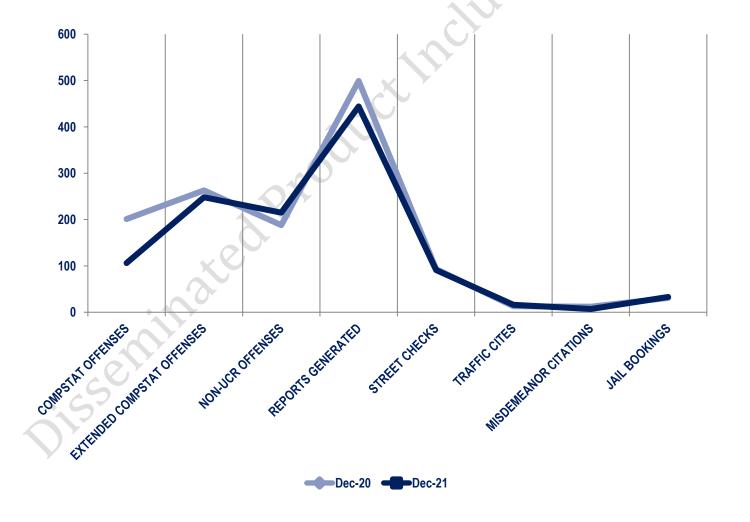

## **Combined Offense/Event Trends**

|                                   | <b>DEC 2020</b> | <b>DEC 2021</b> |
|-----------------------------------|-----------------|-----------------|
| CompStat Offenses                 | 201             | 106             |
| <b>Extended CompStat Offenses</b> | 263             | 248             |
| Non-UCR Offenses                  | 188             | 215             |
| Reports Generated                 | 499             | 444             |
| Street Checks                     | 93              | 91              |
| Traffic Cites                     | 13              | 16              |
| <b>Misdemeanor Citations</b>      | 12              | 7               |
| Jail Bookings                     | 31              | 33              |