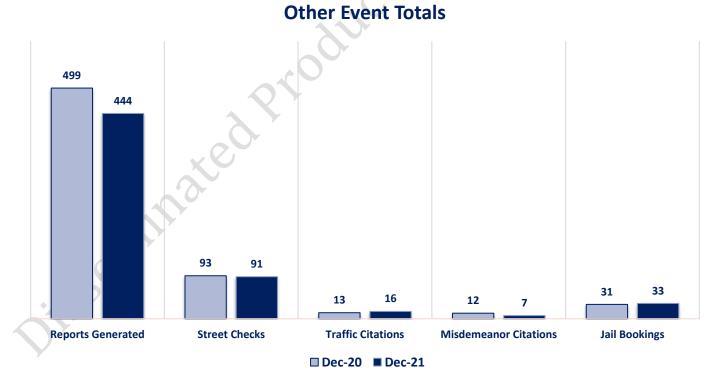

## **Combined Offense/Event Trends**

|                                   | <b>DEC 2020</b> | <b>DEC 2021</b> |
|-----------------------------------|-----------------|-----------------|
| CompStat Offenses                 | 201             | 106             |
| <b>Extended CompStat Offenses</b> | 263             | 248             |
| Non-UCR Offenses                  | 188             | 215             |
| Reports Generated                 | 499             | 444             |
| Street Checks                     | 93              | 91              |
| Traffic Cites                     | 13              | 16              |
| <b>Misdemeanor Citations</b>      | 12              | 7               |
| Jail Bookings                     | 31              | 33              |