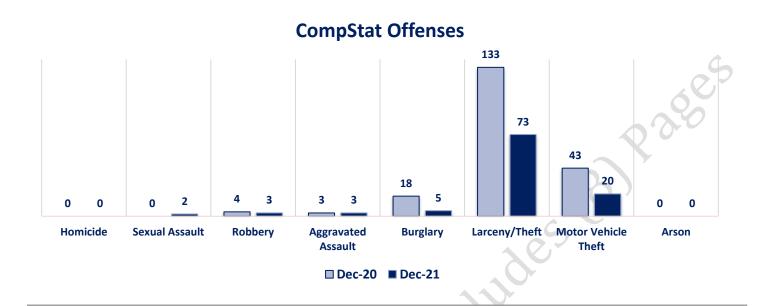

## Offenses

|            | Offense                    | Dec-20 | Dec-21 |
|------------|----------------------------|--------|--------|
| $\vdash$   | Homicide                   | 0      | 0      |
|            | Sexual Assault             | 0      | 2      |
| VIOLENT    | Robbery                    | 4      | 3      |
|            | Aggravated Assault         | 3      | 3      |
|            | Burglary                   | 18     | 5      |
| <b>≿</b> _ | Larceny/Theft              | 133    | 73     |
| ROPERT     | Motor Vehicle Theft        | 43     | 20     |
| 8          | Arson                      | 0      | 0      |
|            | COMPSTAT TOTALS            | 201    | 106    |
|            | Ambulance Calls            | 16     | 18     |
|            | Deaths                     | 5      | 4      |
|            | Missing Persons            | 5      | 2      |
|            | Suicides                   | 0      | 0      |
|            | Suspicious Activity        | 21     | 9      |
|            | Traffic Accidents          | 17     | 33     |
| _          | All Other                  | 124    | 149    |
|            | NON-UCR TOTALS             | 188    | 215    |
|            | COMPSTAT OFFENSES          | 201    | 106    |
|            | EXTENDED COMPSTAT OFFENSES | 263    | 248    |
|            | NON-UCR OFFENSES           | 188    | 215    |
|            | TOTAL                      | 652    | 569    |