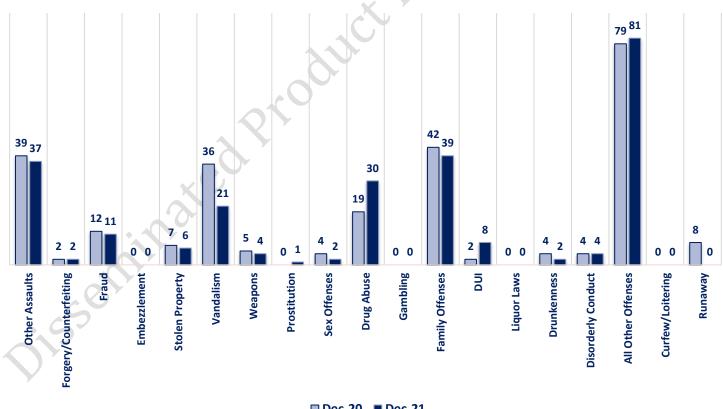

|                           |        |               | _                          |
|---------------------------|--------|---------------|----------------------------|
| OFFENSE                   | DEC 20 | <b>DEC 21</b> |                            |
| Other Assaults            | 39     | 37            |                            |
| Forgery/Counterfeiting    | 2      | 2             |                            |
| Fraud                     | 12     | 11            |                            |
| Embezzlement              | 0      | 0             |                            |
| Stolen Property           | 7      | 6             |                            |
| Vandalism                 | 36     | 21            | U                          |
| Weapons                   | 5      | 4             |                            |
| Prostitution              | 0      | 1             | X I ENDED COMPSTAT OFFENSE |
| Sex Offenses              | 4      | 2             | Ü                          |
| Drug Abuse                | 19     | 30            | <u> </u>                   |
| Gambling                  | 0      | 0             | 3                          |
| Family Offenses           | 42     | 39            | A                          |
| DUI                       | 2      | 8             | Ç                          |
| Liquor Laws               | 0      | 0             |                            |
| Drunkenness               | 4      | 2             | SEX                        |
| <b>Disorderly Conduct</b> | 4      | 4             |                            |
| All Other Offenses        | 79     | 81            |                            |
| Curfew/Loitering          | 0      | 0             |                            |
| Runaway                   | 8      | 0             |                            |
| EXTENDED COMPSTAT TOTALS  | 263    | 248           |                            |