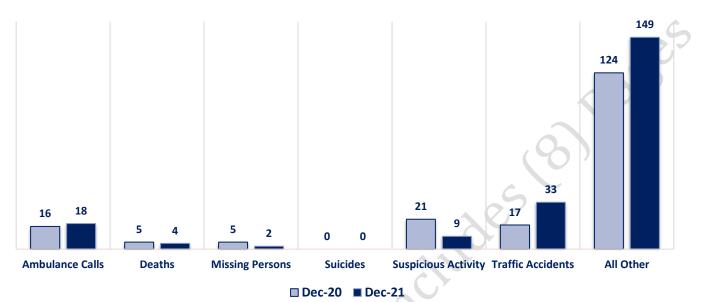

| 4      | 2             | SEX                        |
| <b>Disorderly Conduct</b> | 4      | 4             |                            |
| All Other Offenses        | 79     | 81            |                            |
| Curfew/Loitering          | 0      | 0             |                            |
| Runaway                   | 8      | 0             |                            |
| EXTENDED COMPSTAT TOTALS  | 263    | 248           |                            |

# district one **Monthly District Summary**

December 2021

# DECEMBER 2021 - COMPSTAT AND EXTENDED COMPSTAT OFFENSE PERCENTAGES



## district one **Monthly District Summary**

December 2021



### **Extended CompStat Offenses**



# district one **Monthly District Summary**

December 2021

#### **Non-UCR Offenses**





December 2021

## **Combined Offense/Event Trends**

|                                   | <b>DEC 2020</b> | <b>DEC 2021</b> |
|-----------------------------------|-----------------|-----------------|
| CompStat Offenses                 | 201             | 106             |
| <b>Extended CompStat Offenses</b> | 263             | 248             |
| Non-UCR Offenses                  | 188             | 215             |
| Reports Generated                 | 499             | 444             |
| Street Checks                     | 93              | 91              |
| Traffic Cites                     | 13              | 16              |
| <b>Misdemeanor Citations</b>      | 12              | 7               |
| Jail Bookings                     | 31              | 33              |