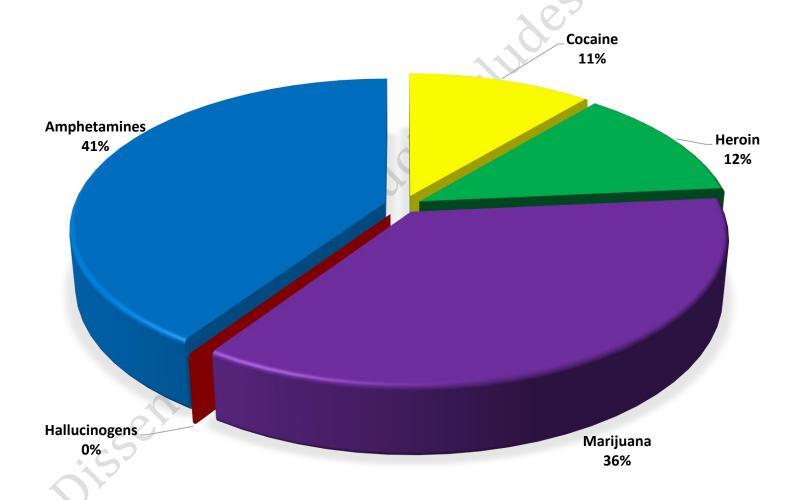

## Seized Drugs

| ТҮРЕ          | DOSES | STREET | VALUE    |
|---------------|-------|--------|----------|
| Cocaine       | 66.0  | \$     | 660.00   |
| Heroin        | 74.0  | \$     | 740.00   |
| Marijuana     | 213.8 | \$     | 1,282.80 |
| Hallucinogens | 0.0   | \$     | - 2      |
| Amphetamines  | 242.0 | \$     | 2,420.00 |
| TOTAL         | 595.8 | \$     | 5,102.80 |