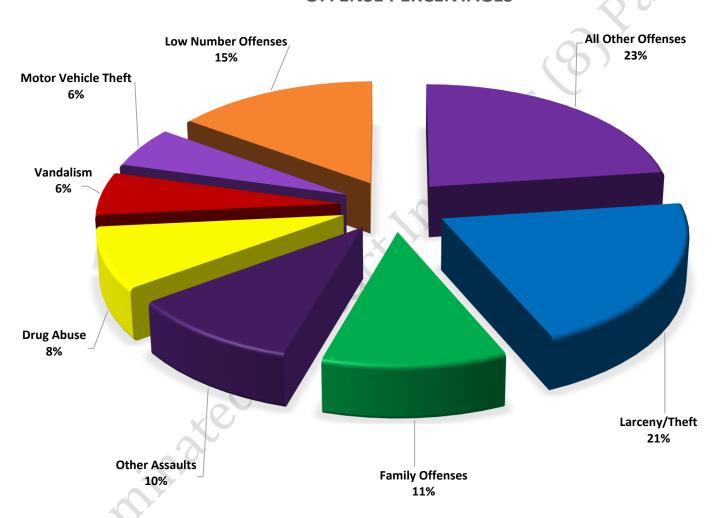

UI                       | 2      | 8             | Ç                          |
| Liquor Laws               | 0      | 0             |                            |
| Drunkenness               | 4      | 2             | SEX                        |
| <b>Disorderly Conduct</b> | 4      | 4             |                            |
| All Other Offenses        | 79     | 81            |                            |
| Curfew/Loitering          | 0      | 0             |                            |
| Runaway                   | 8      | 0             |                            |
| EXTENDED COMPSTAT TOTALS  | 263    | 248           |                            |

# district one **Monthly District Summary**

December 2021

# DECEMBER 2021 - COMPSTAT AND EXTENDED COMPSTAT OFFENSE PERCENTAGES



## district one **Monthly District Summary**

December 2021



### **Extended CompStat Offenses**



# district one **Monthly District Summary**

December 2021

#### **Non-UCR Offenses**





December 2021

## **Combined Offense/Event Trends**

|                                   | <b>DEC 2020</b> | <b>DEC 2021</b> |
|-----------------------------------|-----------------|-----------------|
| CompStat Offenses                 | 201             | 106             |
| <b>Extended CompStat Offenses</b> | 263             | 248             |
| Non-UCR Offenses                  | 188             | 215             |
| Reports Generated                 | 499             | 444             |
| Street Checks                     | 93              | 91              |
| Traffic Cites