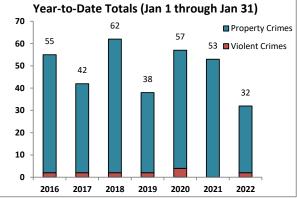

|        | District 7 Data                 |         |             | veh    | Joi t Coveri | ing time vv | GEV 01      | L/ 24/ Z | .022 IIII0u | gii 01/30 | 72022 (              | vion-sun,       |            |          |             | Marrie    |                 |
|--------|---------------------------------|---------|-------------|--------|--------------|-------------|-------------|----------|-------------|-----------|----------------------|-----------------|------------|----------|-------------|-----------|-----------------|
|        | (Liberty Division) All Offenses |         | Last        | 7 Days | <b>3</b> *   |             | Last 2      | 8 Days   | <b>;</b> *  |           | ious 28<br>to Last 2 | -               | Year t     | o Date   | (YTD)*      |           | ar YTD<br>rage* |
|        |                                 | 2022    | 5-yr<br>Avg | Chg    | % Chg        | 2022        | 5-yr<br>Avg | Chg      | % Chg       | 2022      | Recent<br>Chg        | Recent<br>% Chg | 2022       | 2021     | % Chg       | Avg**     | % Chg           |
|        | Criminal Homicide               | 0       | 0.0         | 0.0    | /0           | 0           | 0.2         | -0.2     | -100.0%     | 0         | 0                    | /0              | 0          | 0        | /0          | 0.20      | -100.0%         |
| e e    | Forcible Rape                   | 0       | 0.2         | -0.2   | -100.0%      | 0           | 1.4         | -1.4     | -100.0%     | 1         | -1                   | -100.0%         | 0          | 3        | -100.0%     | 1.60      | -100.0%         |
| Crim   | Robbery - Business              | 1       | 0.8         | 0.2    | 25.0%        | 1           | 1.8         | -0.8     | -44.4%      | 1         | 0                    | 0.0%            | 1          | 3        | -66.7%      | 2.20      | -54.5%          |
| ıt     | Robbery - All Other             | 0       | 0.2         | -0.2   | -100.0%      | 1           | 1.0         | 0.0      | 0.0%        | 1         | 0                    | 0.0%            | 1          | 0        | /0          | 0.80      | 25.0%           |
| ole    | Agg. Assault - Family           |         | 0.4         | -0.4   | -100.0%      | 0           | 1.2         | -1.2     | -100.0%     | 1         | -1                   | -100.0%         | 0          | 3        | -100.0%     | 1.20      | -100.0%         |
| Š      | Agg. Assault - NonFamily        | 0       | 0.2         | -0.2   | -100.0%      | 0           | 0.4         | -0.4     | -100.0%     | 2         | -2                   | -100.0%         | 0          | 1        | -100.0%     | 0.60      | -100.0%         |
|        | TOTAL VIOLENT CRIMES            | 1       | 1.8         | -0.8   | -44.4%       | 2           | 6.0         | -4.0     | -66.7%      | 6         | -4                   | -66.7%          | 2          | 10       | -80.0%      | 6.60      | -69.7%          |
| a      | Burglary - Residential          | 0       | 2.2         | -2.2   | -100.0%      | 0           | 7.4         | -7.4     | -100.0%     | 3         | -3                   | -100.0%         | 0          | 10       | -100.0%     | 9.60      | -100.0%         |
| rime   | Burglary - All Other            | 2       | 1.2         | 0.8    | 66.7%        | 10          | 7.0         | 3.0      | 42.9%       | 15        | -5                   | -33.3%          | 10         | 5        | 100.0%      | 9.00      | 11.1%           |
| ر<br>ک | Larceny - Vehicle Burglary      | 8       | 11.8        | -3.8   | -32.2%       | 49          | 55.6        | -6.6     | -11.9%      | 46        | 3                    | 6.5%            | 51         | 64       | -20.3%      | 60.00     | -15.0%          |
| ert    | Larceny - All Other             | 6       | 15.2        | -9.2   | -60.5%       | 37          | 60.6        | -23.6    | -38.9%      | 38        | -1                   | -2.6%           | 38         | 49       | -22.4%      | 67.20     | -43.5%          |
| ľ      | Motor Vehicle Theft             | 3       | 1.8         | 1.2    | 66.7%        | 14          | 11.4        | 2.6      | 22.8%       | 11        | 3                    | 27.3%           | 16         | 7        | 128.6%      | 13.60     | 17.6%           |
| _      | TOTAL PROPERTY CRIMES           | 19      | 32.2        | -13.2  | -41.0%       | 110         | 142         | -32.0    | -22.5%      | 113       | -3                   | -2.7%           | 115        | 135      | -14.8%      | 159       | -27.9%          |
|        | GRAND TOTAL                     | 20      | 34.0        | -14.0  | -41.2%       | 112         | 148         | -36.0    | -24.3%      | 119       | -7                   | -5.9%           | 117        | 145      | -19.3%      | 166       | -29.5%          |
| ű      | Drugs                           | 0       | 2.8         | -2.8   | -100.0%      | 3           | 9.8         | -6.8     | -69.4%      | 9         | -6                   | -66.7%          | 4          | 5        | -20.0%      | 9.60      | -58.3%          |
| Misc   | Weapons                         | 0       | 0.4         | -0.4   | -100.0%      | 0           | 1.2         | -1.2     | -100.0%     | 0         | 0                    | /0              | 0          | 2        | -100.0%     | 1.40      | -100.0%         |
|        | Vandalism                       | 10      | 6.4         | 3.6    | 56.3%        | 26          | 21.0        | 5.0      | 23.8%       | 23        | 3                    | 13.0%           | 26         | 22       | 18.2%       | 22.40     | 16.1%           |
|        | 4-Week Breakdown                | Violent | Offens      | AC     |              | 4-\\        | leek Br     | eakdov   | wn - Proner | ty Offens |                      |                 | Vear-to-Da | te Total | s (lan 1 th | rough lar | 31)             |