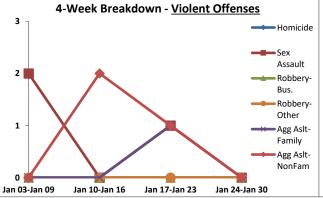

|          | District 3 Data                 |         |             | кер    | ort Coveri | ng tne w | еек от      | /24/2  | uzz inrou   | gn 01/30  | /2022 (1           | vion-Sun)       |            |          |              | Marring. |                 |
|----------|---------------------------------|---------|-------------|--------|------------|----------|-------------|--------|-------------|-----------|--------------------|-----------------|------------|----------|--------------|----------|-----------------|
|          | (Central Division) All Offenses |         | Last        | 7 Days | *          |          | Last 28     | B Days | *           |           | ious 28 to Last 28 | -               | Year t     | o Date   | (YTD)*       |          | ar YTD<br>rage* |
|          |                                 | 2022    | 5-yr<br>Avg | Chg    | % Chg      | 2022     | 5-yr<br>Avg | Chg    | % Chg       | 2022      | Recent<br>Chg      | Recent<br>% Chg | 2022       | 2021     | % Chg        | Avg**    | % Chg           |
|          | Criminal Homicide               | 0       | 0.2         | -0.2   | -100.0%    | 0        | 0.2         | -0.2   | -100.0%     | 0         | 0                  | /0              | 0          | 0        | /0           | 0.00     | /0              |
| <b>9</b> | Forcible Rape                   | 0       | 0.6         | -0.6   | -100.0%    | 3        | 1.4         | 1.6    | 114.3%      | 0         | 3                  | /0              | 3          | 1        | 200.0%       | 1.20     | 150.0%          |
| =        | Robbery - Business              | 0       | 0.2         | -0.2   | -100.0%    | 0        | 1.2         | -1.2   | -100.0%     | 0         | 0                  | /0              | 0          | 2        | -100.0%      | 1.20     | -100.0%         |
| 벌        | Robbery - All Other             | 0       | 0.4         | -0.4   | -100.0%    | 0        | 1.0         | -1.0   | -100.0%     | 2         | -2                 | -100.0%         | 0          | 1        | -100.0%      | 1.20     | -100.0%         |
| olent    | Agg. Assault - Family           | 0       | 0.4         | -0.4   | -100.0%    | 1        | 1.4         | -0.4   | -28.6%      | 5         | -4                 | -80.0%          | 2          | 2        | 0.0%         | 2.00     | 0.0%            |
| > _      | Agg. Assault - NonFamily        | 0       | 0.8         | -0.8   | -100.0%    | 3        | 2.6         | 0.4    | 15.4%       | 5         | -2                 | -40.0%          | 3          | 5        | -40.0%       | 3.00     | 0.0%            |
|          | TOTAL VIOLENT CRIMES            | 0       | 2.6         | -2.6   | -100.0%    | 7        | 7.8         | -0.8   | -10.3%      | 12        | -5                 | -41.7%          | 8          | 11       | -27.3%       | 8.60     | -7.0%           |
| a        | Burglary - Residential          | 1       | 2.6         | -1.6   | -61.5%     | 4        | 7.0         | -3.0   | -42.9%      | 7         | -3                 | -42.9%          | 4          | 11       | -63.6%       | 7.20     | -44.4%          |
| Crime    | Burglary - All Other            | 1       | 2.6         | -1.6   | -61.5%     | 11       | 7.8         | 3.2    | 41.0%       | 3         | 8                  | 266.7%          | 11         | 13       | -15.4%       | 7.80     | 41.0%           |
| D .      | Larceny - Vehicle Burglary      | 8       | 11.2        | -3.2   | -28.6%     | 36       | 37.4        | -1.4   | -3.7%       | 40        | -4                 | -10.0%          | 40         | 56       | -28.6%       | 42.40    | -5 <b>.7</b> %  |
| ert      | Larceny - All Other             | 2       | 5.8         | -3.8   | -65.5%     | 22       | 27.2        | -5.2   | -19.1%      | 23        | -1                 | -4.3%           | 23         | 28       | -17.9%       | 31.40    | -26.8%          |
| o d      | Motor Vehicle Theft             | 5       | 3.0         | 2.0    | 66.7%      | 21       | 14.0        | 7.0    | 50.0%       | 7         | 14                 | 200.0%          | 22         | 30       | -26.7%       | 16.00    | 37.5%           |
| Δ.       | TOTAL PROPERTY CRIMES           | 17      | 25.2        | -8.2   | -32.5%     | 94       | 93.4        | 0.6    | 0.6%        | 80        | 14                 | 17.5%           | 100        | 138      | -27.5%       | 105      | -4.6%           |
|          | GRAND TOTAL                     | 17      | 27.8        | -10.8  | -38.9%     | 101      | 101         | -0.2   | -0.2%       | 92        | 9                  | 9.8%            | 108        | 149      | -27.5%       | 113      | -4.8%           |
|          | Drugs                           | 1       | 4.6         | -3.6   | -78.3%     | 24       | 17.2        | 6.8    | 39.5%       | 2         | 22                 | 1100.0%         | 24         | 13       | 84.6%        | 20.20    | 18.8%           |
| Misc     | Weapons                         | 0       | 0.0         | 0.0    | /0         | 2        | 1.8         | 0.2    | 11.1%       | 1         | 1                  | 100.0%          | 2          | 4        | -50.0%       | 2.00     | 0.0%            |
| -        | Vandalism                       | 3       | 8.4         | -5.4   | -64.3%     | 21       | 22.8        | -1.8   | -7.9%       | 22        | -1                 | -4.5%           | 23         | 27       | -14.8%       | 23.80    | -3.4%           |
|          | 4-Week Breakdown -              | Violent | Offens      | es     |            | 4-W      | /eek Bre    | akdov  | vn - Proper | tv Offens | es                 |                 | Year-to-Da | te Total | s (Jan 1 thi | ough Jan | 31)             |