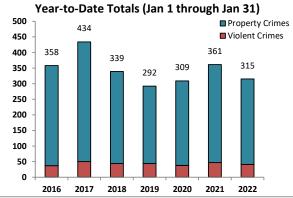

|         | District 5 Data                 |         |             | veh    | ort Coveri | ing the vv | SEK OT      | / 24/ 2 | uzz IIIIou  | gii 01/30 | 72022 (1                | vioii-Suiij     |                 |          |             | Marra     |                 |
|---------|---------------------------------|---------|-------------|--------|------------|------------|-------------|---------|-------------|-----------|-------------------------|-----------------|-----------------|----------|-------------|-----------|-----------------|
|         | (Liberty Division) All Offenses |         | Last 7      | 7 Days | *          |            | Last 28     | 8 Days  | *           |           | ious 28 l<br>to Last 28 | •               | Year t          | o Date   | (YTD)*      |           | ar YTD<br>rage* |
|         |                                 | 2022    | 5-yr<br>Avg | Chg    | % Chg      | 2022       | 5-yr<br>Avg | Chg     | % Chg       | 2022      | Recent<br>Chg           | Recent<br>% Chg | 2022            | 2021     | % Chg       | Avg**     | % Chg           |
|         | Criminal Homicide               | 0       | 0.0         | 0.0    | /0         | 0          | 0.4         | -0.4    | -100.0%     | 1         | -1                      | -100.0%         | 0               | 0        | /0          | 0.40      | -100.0%         |
| e e     | Forcible Rape                   | 1       | 1.0         | 0.0    | 0.0%       | 3          | 3.0         | 0.0     | 0.0%        | 3         | 0                       | 0.0%            | 4               | 7        | -42.9%      | 5.40      | -25.9%          |
| Crim    | Robbery - Business              | 0       | 0.4         | -0.4   | -100.0%    | 0          | 2.4         | -2.4    | -100.0%     | 3         | -3                      | -100.0%         | 0               | 2        | -100.0%     | 2.20      | -100.0%         |
|         | Robbery - All Other             | 0       | 1.0         | -1.0   | -100.0%    | 1          | 4.0         | -3.0    | -75.0%      | 2         | -1                      | -50.0%          | 1               | 6        | -83.3%      | 4.60      | -78.3%          |
| Violent | Agg. Assault - Family           | 2       | 1.2         | 0.8    | 66.7%      | 3          | 2.4         | 0.6     | 25.0%       | 1         | 2                       | 200.0%          | 3               | 3        | 0.0%        | 2.20      | 36.4%           |
| > _     | Agg. Assault - NonFamily        | 1       | 0.8         | 0.2    | 25.0%      | 3          | 4.6         | -1.6    | -34.8%      | 15        | -12                     | -80.0%          | 5               | 7        | -28.6%      | 5.60      | -10.7%          |
|         | TOTAL VIOLENT CRIMES            | 4       | 4.4         | -0.4   | -9.1%      | 10         | 16.8        | -6.8    | -40.5%      | 25        | -15                     | -60.0%          | 13              | 25       | -48.0%      | 20.40     | -36.3%          |
| a       | Burglary - Residential          | 2       | 2.2         | -0.2   | -9.1%      | 8          | 9.0         | -1.0    | -11.1%      | 5         | 3                       | 60.0%           | 8               | 12       | -33.3%      | 10.00     | -20.0%          |
| Crime   | Burglary - All Other            | 1       | 2.8         | -1.8   | -64.3%     | 17         | 11.8        | 5.2     | 44.1%       | 21        | -4                      | -19.0%          | 18              | 16       | 12.5%       | 13.20     | 36.4%           |
| ر<br>ک  | Larceny - Vehicle Burglary      | 10      | 11.6        | -1.6   | -13.8%     | 49         | 56.4        | -7.4    | -13.1%      | 44        | 5                       | 11.4%           | 49              | 72       | -31.9%      | 60.20     | -18.6%          |
| ert     | Larceny - All Other             | 37      | 33.4        | 3.6    | 10.8%      | 112        | 132         | -19.8   | -15.0%      | 95        | 17                      | 17.9%           | 116             | 115      | 0.9%        | 144       | -19.2%          |
| rop     | Motor Vehicle Theft             | 6       | 5.4         | 0.6    | 11.1%      | 26         | 24.8        | 1.2     | 4.8%        | 28        | -2                      | -7.1%           | 28              | 35       | -20.0%      | 27.40     | 2.2%            |
| Δ.      | TOTAL PROPERTY CRIMES           | 56      | 55.4        | 0.6    | 1.1%       | 212        | 234         | -21.8   | -9.3%       | 193       | 19                      | 9.8%            | 219             | 250      | -12.4%      | 254       | -13.9%          |
|         | GRAND TOTAL                     | 60      | 59.8        | 0.2    | 0.3%       | 222        | 251         | -28.6   | -11.4%      | 218       | 4                       | 1.8%            | 232             | 275      | -15.6%      | 275       | -15.6%          |
|         | Drugs                           | 14      | 23.8        | -9.8   | -41.2%     | 56         | 87.8        | -31.8   | -36.2%      | 55        | 1                       | 1.8%            | 60              | 74       | -18.9%      | 94.00     | -36.2%          |
| Misc    | Weapons                         | 2       | 1.2         | 0.8    | 66.7%      | 4          | 5.2         | -1.2    | -23.1%      | 10        | -6                      | -60.0%          | 5               | 6        | -16.7%      | 6.00      | -16.7%          |
| 2       | Vandalism                       | 12      | 10.2        | 1.8    | 17.7%      | 39         | 39.4        | -0.4    | -1.0%       | 40        | -1                      | -2.5%           | 40              | 55       | -27.3%      | 43.40     | -7.8%           |
|         | 4-Week Breakdown -              | Violent | Offense     | es     |            | 4-W        | /eek Br     | eakdov  | vn - Proper | tv Offens | es                      | ,               | ·<br>/ear-to-Da | te Total | s (Jan 1 th | rough Jan | 31)             |