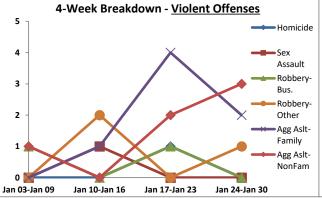

|       | District 2 Data                 |      |             | web    | ort Coverr | ing the vv | eek ot      | / 24/ 2 | 022 IIII0u | gii 01/30 | / 2022 (1               | vion-sun,       |        |        |        | Marra |                 |
|-------|---------------------------------|------|-------------|--------|------------|------------|-------------|---------|------------|-----------|-------------------------|-----------------|--------|--------|--------|-------|-----------------|
|       | (Pioneer Division) All Offenses |      | Last 7      | 7 Days | *          |            | Last 28     | 3 Days  | *          |           | ious 28 l<br>to Last 28 | -               | Year t | o Date | (YTD)* |       | ar YTD<br>rage* |
|       |                                 | 2022 | 5-yr<br>Avg | Chg    | % Chg      | 2022       | 5-yr<br>Avg | Chg     | % Chg      | 2022      | Recent<br>Chg           | Recent<br>% Chg | 2022   | 2021   | % Chg  | Avg** | % Chg           |
|       | Criminal Homicide               | 0    | 0.0         | 0.0    | /0         | 1          | 0.2         | 0.8     | 400.0%     | 0         | 1                       | /0              | 1      | 1      | 0.0%   | 0.40  | 150.0%          |
| e e   | Forcible Rape                   | 0    | 0.2         | -0.2   | -100.0%    | 1          | 1.4         | -0.4    | -28.6%     | 2         | -1                      | -50.0%          | 2      | 2      | 0.0%   | 2.60  | -23.1%          |
| Crim  | Robbery - Business              | 0    | 0.0         | 0.0    | /0         | 2          | 1.6         | 0.4     | 25.0%      | 1         | 1                       | 100.0%          | 2      | 1      | 100.0% | 1.80  | 11.1%           |
|       | Robbery - All Other             | 1    | 1.0         | 0.0    | 0.0%       | 3          | 3.4         | -0.4    | -11.8%     | 6         | -3                      | -50.0%          | 3      | 6      | -50.0% | 3.60  | -16.7%          |
| olent | Agg. Assault - Family           | 2    | 1.0         | 1.0    | 100.0%     | 7          | 4.4         | 2.6     | 59.1%      | 3         | 4                       | 133.3%          | 8      | 4      | 100.0% | 4.60  | 73.9%           |
| > _   | Agg. Assault - NonFamily        | 3    | 2.2         | 8.0    | 36.4%      | 6          | 6.6         | -0.6    | -9.1%      | 5         | 1                       | 20.0%           | 6      | 11     | -45.5% | 7.40  | -18.9%          |
|       | TOTAL VIOLENT CRIMES            | 6    | 4.4         | 1.6    | 36.4%      | 20         | 17.6        | 2.4     | 13.6%      | 17        | 3                       | 17.6%           | 22     | 25     | -12.0% | 20.40 | 7.8%            |
| a     | Burglary - Residential          | 1    | 2.8         | -1.8   | -64.3%     | 3          | 9.4         | -6.4    | -68.1%     | 5         | -2                      | -40.0%          | 3      | 9      | -66.7% | 10.40 | -71.2%          |
| rime  | Burglary - All Other            | 2    | 2.8         | -0.8   | -28.6%     | 14         | 12.6        | 1.4     | 11.1%      | 10        | 4                       | 40.0%           | 14     | 15     | -6.7%  | 14.40 | -2.8%           |
| C     | Larceny - Vehicle Burglary      | 7    | 14.0        | -7.0   | -50.0%     | 66         | 50.6        | 15.4    | 30.4%      | 55        | 11                      | 20.0%           | 68     | 113    | -39.8% | 56.20 | 21.0%           |
| ert   | Larceny - All Other             | 17   | 17.6        | -0.6   | -3.4%      | 56         | 63.6        | -7.6    | -12.0%     | 50        | 6                       | 12.0%           | 58     | 76     | -23.7% | 71.00 | -18.3%          |
| rop   | Motor Vehicle Theft             | 12   | 11.2        | 0.8    | 7.1%       | 45         | 43.0        | 2.0     | 4.7%       | 55        | -10                     | -18.2%          | 49     | 86     | -43.0% | 47.00 | 4.3%            |
| Δ.    | TOTAL PROPERTY CRIMES           | 39   | 48.4        | -9.4   | -19.4%     | 184        | 179         | 4.8     | 2.7%       | 175       | 9                       | 5.1%            | 192    | 299    | -35.8% | 199   | -3.5%           |
|       | GRAND TOTAL                     | 45   | 52.8        | -7.8   | -14.8%     | 204        | 197         | 7.2     | 3.7%       | 192       | 12                      | 6.3%            | 214    | 324    | -34.0% | 219   | -2.5%           |
|       | Drugs                           | 10   | 12.6        | -2.6   | -20.6%     | 64         | 61.4        | 2.6     | 4.2%       | 67        | -3                      | -4.5%           | 67     | 73     | -8.2%  | 68.80 | -2.6%           |
| Misc  | Weapons                         | 2    | 1.6         | 0.4    | 25.0%      | 6          | 9.6         | -3.6    | -37.5%     | 14        | -8                      | -57.1%          | 7      | 22     | -68.2% | 11.00 | -36.4%          |
| -     | Vandalism                       | 12   | 11.6        | 0.4    | 3.5%       | 43         | 41.2        | 1.8     | 4.4%       | 45        | -2                      | -4.4%           | 47     | 61     | -23.0% | 44.40 | 5.9%            |
|       |                                 |      |             |        |            |            |             |         |            |           |                         |                 |        |        |        |       |                 |