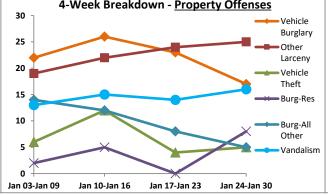

|         | District 5 Data                 |         |             | veh    | ort Coveri | ing the vv | SEK OT      | / 24/ 2 | uzz IIIIou  | gii 01/30 | 72022 (1                | vioii-Suiij     |                 |          |             | Marra     |                 |
|---------|---------------------------------|---------|-------------|--------|------------|------------|-------------|---------|-------------|-----------|-------------------------|-----------------|-----------------|----------|-------------|-----------|-----------------|
|         | (Liberty Division) All Offenses |         | Last 7      | 7 Days | *          |            | Last 28     | 8 Days  | *           |           | ious 28 l<br>to Last 28 | •               | Year t          | o Date   | (YTD)*      |           | ar YTD<br>rage* |
|         |                                 | 2022    | 5-yr<br>Avg | Chg    | % Chg      | 2022       | 5-yr<br>Avg | Chg     | % Chg       | 2022      | Recent<br>Chg           | Recent<br>% Chg | 2022            | 2021     | % Chg       | Avg**     | % Chg           |
|         | Criminal Homicide               | 0       | 0.0         | 0.0    | /0         | 0          | 0.4         | -0.4    | -100.0%     | 1         | -1                      | -100.0%         | 0               | 0        | /0          | 0.40      | -100.0%         |
| e e     | Forcible Rape                   | 1       | 1.0         | 0.0    | 0.0%       | 3          | 3.0         | 0.0     | 0.0%        | 3         | 0                       | 0.0%            | 4               | 7        | -42.9%      | 5.40      | -25.9%          |
| Crim    | Robbery - Business              | 0       | 0.4         | -0.4   | -100.0%    | 0          | 2.4         | -2.4    | -100.0%     | 3         | -3                      | -100.0%         | 0               | 2        | -100.0%     | 2.20      | -100.0%         |
|         | Robbery - All Other             | 0       | 1.0         | -1.0   | -100.0%    | 1          | 4.0         | -3.0    | -75.0%      | 2         | -1                      | -50.0%          | 1               | 6        | -83.3%      | 4.60      | -78.3%          |
| Violent | Agg. Assault - Family           | 2       | 1.2         | 0.8    | 66.7%      | 3          | 2.4         | 0.6     | 25.0%       | 1         | 2                       | 200.0%          | 3               | 3        | 0.0%        | 2.20      | 36.4%           |
| > _     | Agg. Assault - NonFamily        | 1       | 0.8         | 0.2    | 25.0%      | 3          | 4.6         | -1.6    | -34.8%      | 15        | -12                     | -80.0%          | 5               | 7        | -28.6%      | 5.60      | -10.7%          |
|         | TOTAL VIOLENT CRIMES            | 4       | 4.4         | -0.4   | -9.1%      | 10         | 16.8        | -6.8    | -40.5%      | 25        | -15                     | -60.0%          | 13              | 25       | -48.0%      | 20.40     | -36.3%          |
| a       | Burglary - Residential          | 2       | 2.2         | -0.2   | -9.1%      | 8          | 9.0         | -1.0    | -11.1%      | 5         | 3                       | 60.0%           | 8               | 12       | -33.3%      | 10.00     | -20.0%          |
| Crime   | Burglary - All Other            | 1       | 2.8         | -1.8   | -64.3%     | 17         | 11.8        | 5.2     | 44.1%       | 21        | -4                      | -19.0%          | 18              | 16       | 12.5%       | 13.20     | 36.4%           |
| ر<br>ک  | Larceny - Vehicle Burglary      | 10      | 11.6        | -1.6   | -13.8%     | 49         | 56.4        | -7.4    | -13.1%      | 44        | 5                       | 11.4%           | 49              | 72       | -31.9%      | 60.20     | -18.6%          |
| ert     | Larceny - All Other             | 37      | 33.4        | 3.6    | 10.8%      | 112        | 132         | -19.8   | -15.0%      | 95        | 17                      | 17.9%           | 116             | 115      | 0.9%        | 144       | -19.2%          |
| rop     | Motor Vehicle Theft             | 6       | 5.4         | 0.6    | 11.1%      | 26         | 24.8        | 1.2     | 4.8%        | 28        | -2                      | -7.1%           | 28              | 35       | -20.0%      | 27.40     | 2.2%            |
| Δ.      | TOTAL PROPERTY CRIMES           | 56      | 55.4        | 0.6    | 1.1%       | 212        | 234         | -21.8   | -9.3%       | 193       | 19                      | 9.8%            | 219             | 250      | -12.4%      | 254       | -13.9%          |
|         | GRAND TOTAL                     | 60      | 59.8        | 0.2    | 0.3%       | 222        | 251         | -28.6   | -11.4%      | 218       | 4                       | 1.8%            | 232             | 275      | -15.6%      | 275       | -15.6%          |
|         | Drugs                           | 14      | 23.8        | -9.8   | -41.2%     | 56         | 87.8        | -31.8   | -36.2%      | 55        | 1                       | 1.8%            | 60              | 74       | -18.9%      | 94.00     | -36.2%          |
| Misc    | Weapons                         | 2       | 1.2         | 0.8    | 66.7%      | 4          | 5.2         | -1.2    | -23.1%      | 10        | -6                      | -60.0%          | 5               | 6        | -16.7%      | 6.00      | -16.7%          |
| 2       | Vandalism                       | 12      | 10.2        | 1.8    | 17.7%      | 39         | 39.4        | -0.4    | -1.0%       | 40        | -1                      | -2.5%           | 40              | 55       | -27.3%      | 43.40     | -7.8%           |
|         | 4-Week Breakdown -              | Violent | Offense     | es     |            | 4-W        | /eek Br     | eakdov  | vn - Proper | tv Offens | es                      | ,               | ·<br>/ear-to-Da | te Total | s (Jan 1 th | rough Jan | 31)             |