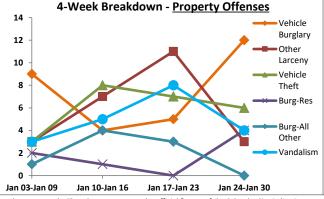

Volume 8 - Number 4

Report Covering the Week 01/24/2022 Through 01/30/2022 (Mon-Sun)

|      | District 1 Data                 |          |             | Rep    | ort Coveri | ng the W | /eek 01     | /24/2  | 022 Throu | gh 01/30 | /2022 (1             | Mon-Sun)        |        |          |            | Marry Mary |                 |
|------|---------------------------------|----------|-------------|--------|------------|----------|-------------|--------|-----------|----------|----------------------|-----------------|--------|----------|------------|------------|-----------------|
|      | (Pioneer Division) All Offenses |          | Last 7      | 7 Days | *          |          | Last 28     | 3 Days | *         |          | ious 28<br>to Last 2 | -               | Year t | o Date   | (YTD)*     |            | ar YTD<br>rage* |
|      |                                 | 2022     | 5-yr<br>Avg | Chg    | % Chg      | 2022     | 5-yr<br>Avg | Chg    | % Chg     | 2022     | Recent<br>Chg        | Recent<br>% Chg | 2022   | 2021     | % Chg      | Avg**      | % Chg           |
|      | Criminal Homicide               | 0        | 0.0         | 0.0    | /0         | 0        | 0.2         | -0.2   | -100.0%   | 0        | 0                    | /0              | 0      | 0        | /0         | 0.20       | -100.0%         |
| Je   | Forcible Rape                   | 0        | 0.8         | -0.8   | -100.0%    | 2        | 2.0         | 0.0    | 0.0%      | 2        | 0                    | 0.0%            | 2      | 1        | 100.0%     | 1.80       | 11.1%           |
| Crim | Robbery - Business              | 0        | 0.4         | -0.4   | -100.0%    | 1        | 0.8         | 0.2    | 25.0%     | 1        | 0                    | 0.0%            | 1      | 1        | 0.0%       | 1.00       | 0.0%            |
| l t  | Robbery - All Other             | 0        | 0.6         | -0.6   | -100.0%    | 2        | 1.4         | 0.6    | 42.9%     | 2        | 0                    | 0.0%            | 2      | 1        | 100.0%     | 1.40       | 42.9%           |
| ole  | Agg. Assault - Family           | 1        | 1.4         | -0.4   | -28.6%     | 3        | 3.4         | -0.4   | -11.8%    | 1        | 2                    | 200.0%          | 4      | 6        | -33.3%     | 3.40       | 17.6%           |
| >    | Agg. Assault - NonFamily        | 1        | 1.2         | -0.2   | -16.7%     | 3        | 4.4         | -1.4   | -31.8%    | 3        | 0                    | 0.0%            | 3      | 9        | -66.7%     | 4.40       | -31.8%          |
|      | TOTAL VIOLENT CRIMES            | 2        | 4.4         | -2.4   | -54.6%     | 11       | 12.2        | -1.2   | -9.8%     | 9        | 2                    | 22.2%           | 12     | 18       | -33.3%     | 12.20      | -1.6%           |
| au   | Burglary - Residential          | 4        | 2.4         | 1.6    | 66.7%      | 7        | 8.2         | -1.2   | -14.6%    | 2        | 5                    | 250.0%          | 7      | 14       | -50.0%     | 8.60       | -18.6%          |
| rime | Burglary - All Other            | 0        | 1.8         | -1.8   | -100.0%    | 8        | 6.0         | 2.0    | 33.3%     | 2        | 6                    | 300.0%          | 9      | 9        | 0.0%       | 6.80       | 32.4%           |
| Ċ    | Larceny - Vehicle Burglary      | 12       | 8.2         | 3.8    | 46.3%      | 30       | 34.4        | -4.4   | -12.8%    | 36       | -6                   | -16.7%          | 31     | 97       | -68.0%     | 41.40      | -25.1%          |
| ert  | Larceny - All Other             | 3        | 6.2         | -3.2   | -51.6%     | 24       | 28.6        | -4.6   | -16.1%    | 27       | -3                   | -11.1%          | 27     | 44       | -38.6%     | 32.20      | -16.1%          |
| rop  | Motor Vehicle Theft             | 6        | 6.0         | 0.0    | 0.0%       | 24       | 23.2        | 8.0    | 3.5%      | 18       | 6                    | 33.3%           | 25     | 38       | -34.2%     | 26.60      | -6.0%           |
| Δ.   | TOTAL PROPERTY CRIMES           | 25       | 24.6        | 0.4    | 1.6%       | 93       | 100         | -7.4   | -7.4%     | 85       | 8                    | 9.4%            | 99     | 202      | -51.0%     | 116        | -14.4%          |
|      | GRAND TOTAL                     | 27       | 29.0        | -2.0   | -6.9%      | 104      | 113         | -8.6   | -7.6%     | 94       | 10                   | 10.6%           | 111    | 220      | -49.5%     | 128        | -13.1%          |
| u    | Drugs                           | 5        | 5.2         | -0.2   | -3.9%      | 28       | 23.0        | 5.0    | 21.7%     | 24       | 4                    | 16.7%           | 28     | 24       | 16.7%      | 25.60      | 9.4%            |
| Misc | Weapons                         | 3        | 1.2         | 1.8    | 150.0%     | 6        | 6.2         | -0.2   | -3.2%     | 2        | 4                    | 200.0%          | 6      | 14       | -57.1%     | 6.80       | -11.8%          |
|      | Vandalism                       | 4        | 8.0         | -4.0   | -50.0%     | 20       | 27.4        | -7.4   | -27.0%    | 22       | -2                   | -9.1%           | 23     | 44       | -47.7%     | 31.80      | -27.7%          |
|      | A Marala Durantadassas          | V: alasa | Off         |        |            | 4.14     | In all Day  |        | D         | 04       |                      |                 | V      | 4- T-4-I | - /1 1 Ab- |            | 24\             |