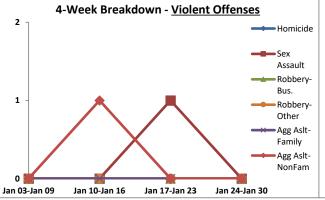

|        | District 7 Data                 |         |             | veh    | Joi t Coveri | ing time vv | GEV 01      | L/ 24/ Z | .022 IIII0u | gii 01/30 | 72022 (              | vion-sun,       |            |          |             | Marrie    |                 |
|--------|---------------------------------|---------|-------------|--------|--------------|-------------|-------------|----------|-------------|-----------|----------------------|-----------------|------------|----------|-------------|-----------|-----------------|
|        | (Liberty Division) All Offenses |         | Last        | 7 Days | <b>3</b> *   |             | Last 2      | 8 Days   | <b>;</b> *  |           | ious 28<br>to Last 2 | -               | Year t     | o Date   | (YTD)*      |           | ar YTD<br>rage* |
|        |                                 | 2022    | 5-yr<br>Avg | Chg    | % Chg        | 2022        | 5-yr<br>Avg | Chg      | % Chg       | 2022      | Recent<br>Chg        | Recent<br>% Chg | 2022       | 2021     | % Chg       | Avg**     | % Chg           |
|        | Criminal Homicide               | 0       | 0.0         | 0.0    | /0           | 0           | 0.2         | -0.2     | -100.0%     | 0         | 0                    | /0              | 0          | 0        | /0          | 0.20      | -100.0%         |
| e e    | Forcible Rape                   | 0       | 0.2         | -0.2   | -100.0%      | 0           | 1.4         | -1.4     | -100.0%     | 1         | -1                   | -100.0%         | 0          | 3        | -100.0%     | 1.60      | -100.0%         |
| Crim   | Robbery - Business              | 1       | 0.8         | 0.2    | 25.0%        | 1           | 1.8         | -0.8     | -44.4%      | 1         | 0                    | 0.0%            | 1          | 3        | -66.7%      | 2.20      | -54.5%          |
| ıt     | Robbery - All Other             | 0       | 0.2         | -0.2   | -100.0%      | 1           | 1.0         | 0.0      | 0.0%        | 1         | 0                    | 0.0%            | 1          | 0        | /0          | 0.80      | 25.0%           |
| ole    | Agg. Assault - Family           |         | 0.4         | -0.4   | -100.0%      | 0           | 1.2         | -1.2     | -100.0%     | 1         | -1                   | -100.0%         | 0          | 3        | -100.0%     | 1.20      | -100.0%         |
| Š      | Agg. Assault - NonFamily        | 0       | 0.2         | -0.2   | -100.0%      | 0           | 0.4         | -0.4     | -100.0%     | 2         | -2                   | -100.0%         | 0          | 1        | -100.0%     | 0.60      | -100.0%         |
|        | TOTAL VIOLENT CRIMES            | 1       | 1.8         | -0.8   | -44.4%       | 2           | 6.0         | -4.0     | -66.7%      | 6         | -4                   | -66.7%          | 2          | 10       | -80.0%      | 6.60      | -69.7%          |
| a      | Burglary - Residential          | 0       | 2.2         | -2.2   | -100.0%      | 0           | 7.4         | -7.4     | -100.0%     | 3         | -3                   | -100.0%         | 0          | 10       | -100.0%     | 9.60      | -100.0%         |
| rime   | Burglary - All Other            | 2       | 1.2         | 0.8    | 66.7%        | 10          | 7.0         | 3.0      | 42.9%       | 15        | -5                   | -33.3%          | 10         | 5        | 100.0%      | 9.00      | 11.1%           |
| ر<br>ک | Larceny - Vehicle Burglary      | 8       | 11.8        | -3.8   | -32.2%       | 49          | 55.6        | -6.6     | -11.9%      | 46        | 3                    | 6.5%            | 51         | 64       | -20.3%      | 60.00     | -15.0%          |
| ert    | Larceny - All Other             | 6       | 15.2        | -9.2   | -60.5%       | 37          | 60.6        | -23.6    | -38.9%      | 38        | -1                   | -2.6%           | 38         | 49       | -22.4%      | 67.20     | -43.5%          |
| ľ      | Motor Vehicle Theft             | 3       | 1.8         | 1.2    | 66.7%        | 14          | 11.4        | 2.6      | 22.8%       | 11        | 3                    | 27.3%           | 16         | 7        | 128.6%      | 13.60     | 17.6%           |
| _      | TOTAL PROPERTY CRIMES           | 19      | 32.2        | -13.2  | -41.0%       | 110         | 142         | -32.0    | -22.5%      | 113       | -3                   | -2.7%           | 115        | 135      | -14.8%      | 159       | -27.9%          |
|        | GRAND TOTAL                     | 20      | 34.0        | -14.0  | -41.2%       | 112         | 148         | -36.0    | -24.3%      | 119       | -7                   | -5.9%           | 117        | 145      | -19.3%      | 166       | -29.5%          |
| ű      | Drugs                           | 0       | 2.8         | -2.8   | -100.0%      | 3           | 9.8         | -6.8     | -69.4%      | 9         | -6                   | -66.7%          | 4          | 5        | -20.0%      | 9.60      | -58.3%          |
| Misc   | Weapons                         | 0       | 0.4         | -0.4   | -100.0%      | 0           | 1.2         | -1.2     | -100.0%     | 0         | 0                    | /0              | 0          | 2        | -100.0%     | 1.40      | -100.0%         |
|        | Vandalism                       | 10      | 6.4         | 3.6    | 56.3%        | 26          | 21.0        | 5.0      | 23.8%       | 23        | 3                    | 13.0%           | 26         | 22       | 18.2%       | 22.40     | 16.1%           |
|        | 4-Week Breakdown                | Violent | Offens      | AC     |              | 4-\\        | leek Br     | eakdov   | wn - Proner | ty Offens |                      |                 | Vear-to-Da | te Total | s (lan 1 th | rough lar | 31)             |