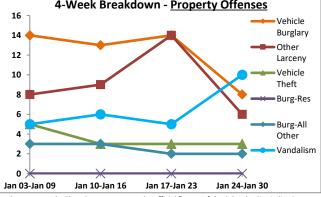

|        | District 7 Data                 |         |             | veh    | Joi t Coveri | ing time vv | GEV 01      | L/ 24/ Z | .022 IIII0u | gii 01/30 | 72022 (              | vion-sun,       |            |          |             | Marrie    |                 |
|--------|---------------------------------|---------|-------------|--------|--------------|-------------|-------------|----------|-------------|-----------|----------------------|-----------------|------------|----------|-------------|-----------|-----------------|
|        | (Liberty Division) All Offenses |         | Last        | 7 Days | <b>3</b> *   |             | Last 2      | 8 Days   | <b>;</b> *  |           | ious 28<br>to Last 2 | -               | Year t     | o Date   | (YTD)*      |           | ar YTD<br>rage* |
|        |                                 | 2022    | 5-yr<br>Avg | Chg    | % Chg        | 2022        | 5-yr<br>Avg | Chg      | % Chg       | 2022      | Recent<br>Chg        | Recent<br>% Chg | 2022       | 2021     | % Chg       | Avg**     | % Chg           |
|        | Criminal Homicide               | 0       | 0.0         | 0.0    | /0           | 0           | 0.2         | -0.2     | -100.0%     | 0         | 0                    | /0              | 0          | 0        | /0          | 0.20      | -100.0%         |
| e e    | Forcible Rape                   | 0       | 0.2         | -0.2   | -100.0%      | 0           | 1.4         | -1.4     | -100.0%     | 1         | -1                   | -100.0%         | 0          | 3        | -100.0%     | 1.60      | -100.0%         |
| Crim   | Robbery - Business              | 1       | 0.8         | 0.2    | 25.0%        | 1           | 1.8         | -0.8     | -44.4%      | 1         | 0                    | 0.0%            | 1          | 3        | -66.7%      | 2.20      | -54.5%          |
| ıt     | Robbery - All Other             | 0       | 0.2         | -0.2   | -100.0%      | 1           | 1.0         | 0.0      | 0.0%        | 1         | 0                    | 0.0%            | 1          | 0        | /0          | 0.80      | 25.0%           |
| ole    | Agg. Assault - Family           |         | 0.4         | -0.4   | -100.0%      | 0           | 1.2         | -1.2     | -100.0%     | 1         | -1                   | -100.0%         | 0          | 3        | -100.0%     | 1.20      | -100.0%         |
| Š      | Agg. Assault - NonFamily        | 0       | 0.2         | -0.2   | -100.0%      | 0           | 0.4         | -0.4     | -100.0%     | 2         | -2                   | -100.0%         | 0          | 1        | -100.0%     | 0.60      | -100.0%         |
|        | TOTAL VIOLENT CRIMES            | 1       | 1.8         | -0.8   | -44.4%       | 2           | 6.0         | -4.0     | -66.7%      | 6         | -4                   | -66.7%          | 2          | 10       | -80.0%      | 6.60      | -69.7%          |
| a      | Burglary - Residential          | 0       | 2.2         | -2.2   | -100.0%      | 0           | 7.4         | -7.4     | -100.0%     | 3         | -3                   | -100.0%         | 0          | 10       | -100.0%     | 9.60      | -100.0%         |
| rime   | Burglary - All Other            | 2       | 1.2         | 0.8    | 66.7%        | 10          | 7.0         | 3.0      | 42.9%       | 15        | -5                   | -33.3%          | 10         | 5        | 100.0%      | 9.00      | 11.1%           |
| ر<br>ک | Larceny - Vehicle Burglary      | 8       | 11.8        | -3.8   | -32.2%       | 49          | 55.6        | -6.6     | -11.9%      | 46        | 3                    | 6.5%            | 51         | 64       | -20.3%      | 60.00     | -15.0%          |
| ert    | Larceny - All Other             | 6       | 15.2        | -9.2   | -60.5%       | 37          | 60.6        | -23.6    | -38.9%      | 38        | -1                   | -2.6%           | 38         | 49       | -22.4%      | 67.20     | -43.5%          |
| ľ      | Motor Vehicle Theft             | 3       | 1.8         | 1.2    | 66.7%        | 14          | 11.4        | 2.6      | 22.8%       | 11        | 3                    | 27.3%           | 16         | 7        | 128.6%      | 13.60     | 17.6%           |
| _      | TOTAL PROPERTY CRIMES           | 19      | 32.2        | -13.2  | -41.0%       | 110         | 142         | -32.0    | -22.5%      | 113       | -3                   | -2.7%           | 115        | 135      | -14.8%      | 159       | -27.9%          |
|        | GRAND TOTAL                     | 20      | 34.0        | -14.0  | -41.2%       | 112         | 148         | -36.0    | -24.3%      | 119       | -7                   | -5.9%           | 117        | 145      | -19.3%      | 166       | -29.5%          |
| ű      | Drugs                           | 0       | 2.8         | -2.8   | -100.0%      | 3           | 9.8         | -6.8     | -69.4%      | 9         | -6                   | -66.7%          | 4          | 5        | -20.0%      | 9.60      | -58.3%          |
| Misc   | Weapons                         | 0       | 0.4         | -0.4   | -100.0%      | 0           | 1.2         | -1.2     | -100.0%     | 0         | 0                    | /0              | 0          | 2        | -100.0%     | 1.40      | -100.0%         |
|        | Vandalism                       | 10      | 6.4         | 3.6    | 56.3%        | 26          | 21.0        | 5.0      | 23.8%       | 23        | 3                    | 13.0%           | 26         | 22       | 18.2%       | 22.40     | 16.1%           |
|        | 4-Week Breakdown                | Violent | Offens      | AC     |              | 4-\\        | leek Br     | eakdov   | wn - Proner | ty Offens |                      |                 | Vear-to-Da | te Total | s (lan 1 th | rough lar | 31)             |