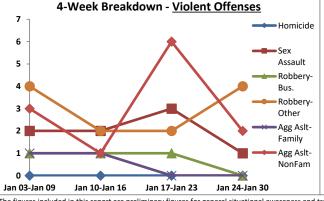

|         | District 4 Data                 |         |             | veh    | ort coverr | ing the vv | SEK OT      | ./ 24/ 2 | UZZ IIIIUU  | gii 01/30 | / 2022 (1             | vion-sun,       |            |          |              | Marin     |                 |
|---------|---------------------------------|---------|-------------|--------|------------|------------|-------------|----------|-------------|-----------|-----------------------|-----------------|------------|----------|--------------|-----------|-----------------|
|         | (Central Division) All Offenses |         | Last        | 7 Days | *          |            | Last 2      | 8 Days   | *           |           | ious 28<br>to Last 28 | •               | Year t     | o Date   | (YTD)*       |           | ar YTD<br>rage* |
|         |                                 | 2022    | 5-yr<br>Avg | Chg    | % Chg      | 2022       | 5-yr<br>Avg | Chg      | % Chg       | 2022      | Recent<br>Chg         | Recent<br>% Chg | 2022       | 2021     | % Chg        | Avg**     | % Chg           |
|         | Criminal Homicide               | 0       | 0.0         | 0.0    | /0         | 0          | 0.2         | -0.2     | -100.0%     | 1         | -1                    | -100.0%         | 0          | 1        | -100.0%      | 0.20      | -100.0%         |
| e.      | Forcible Rape                   | 1       | 3.0         | -2.0   | -66.7%     | 8          | 8.2         | -0.2     | -2.4%       | 4         | 4                     | 100.0%          | 10         | 12       | -16.7%       | 10.20     | -2.0%           |
| Crime   | Robbery - Business              | 0       | 1.0         | -1.0   | -100.0%    | 3          | 5.2         | -2.2     | -42.3%      | 4         | -1                    | -25.0%          | 4          | 3        | 33.3%        | 6.00      | -33.3%          |
|         | Robbery - All Other             | 4       | 2.4         | 1.6    | 66.7%      | 12         | 7.8         | 4.2      | 53.9%       | 7         | 5                     | 71.4%           | 12         | 5        | 140.0%       | 8.20      | 46.3%           |
| Violent | Agg. Assault - Family           | 0       | 1.4         | -1.4   | -100.0%    | 2          | 4.0         | -2.0     | -50.0%      | 5         | -3                    | -60.0%          | 3          | 7        | -57.1%       | 4.60      | -34.8%          |
| =       | Agg. Assault - NonFamily        | 2       | 3.2         | -1.2   | -37.5%     | 12         | 14.0        | -2.0     | -14.3%      | 6         | 6                     | 100.0%          | 12         | 19       | -36.8%       | 15.40     | -22.1%          |
|         | TOTAL VIOLENT CRIMES            | 7       | 11.0        | -4.0   | -36.4%     | 37         | 39.4        | -2.4     | -6.1%       | 27        | 10                    | 37.0%           | 41         | 47       | -12.8%       | 44.60     | -8.1%           |
| a       | Burglary - Residential          | 8       | 2.6         | 5.4    | 207.7%     | 15         | 9.2         | 5.8      | 63.0%       | 9         | 6                     | 66.7%           | 15         | 13       | 15.4%        | 10.60     | 41.5%           |
| rime    | Burglary - All Other            | 5       | 3.4         | 1.6    | 47.1%      | 39         | 13.8        | 25.2     | 182.6%      | 26        | 13                    | 50.0%           | 43         | 11       | 290.9%       | 15.20     | 182.9%          |
| Ċ       | Larceny - Vehicle Burglary      | 17      | 19.6        | -2.6   | -13.3%     | 88         | 89.6        | -1.6     | -1.8%       | 98        | -10                   | -10.2%          | 93         | 127      | -26.8%       | 97.20     | -4.3%           |
| ert     | Larceny - All Other             | 25      | 35.6        | -10.6  | -29.8%     | 90         | 134         | -44.2    | -32.9%      | 86        | 4                     | 4.7%            | 95         | 117      | -18.8%       | 149       | -36.2%          |
| rop     | Motor Vehicle Theft             | 5       | 7.6         | -2.6   | -34.2%     | 27         | 27.2        | -0.2     | -0.7%       | 32        | -5                    | -15.6%          | 28         | 46       | -39.1%       | 30.60     | -8.5%           |
| Ь       | TOTAL PROPERTY CRIMES           | 60      | 68.8        | -8.8   | -12.8%     | 259        | 274         | -15.0    | -5.5%       | 251       | 8                     | 3.2%            | 274        | 314      | -12.7%       | 302       | -9.4%           |
|         | GRAND TOTAL                     | 67      | 79.8        | -12.8  | -16.0%     | 296        | 313         | -17.4    | -5.6%       | 278       | 18                    | 6.5%            | 315        | 361      | -12.7%       | 347       | -9.2%           |
|         | Drugs                           | 16      | 44.2        | -28.2  | -63.8%     | 59         | 156         | -97.4    | -62.3%      | 40        | 19                    | 47.5%           | 67         | 72       | -6.9%        | 171       | -60.8%          |
| Misc    | Weapons                         | 1       | 1.0         | 0.0    | 0.0%       | 7          | 6.0         | 1.0      | 16.7%       | 9         | -2                    | -22.2%          | 8          | 4        | 100.0%       | 6.80      | 17.6%           |
| -       | Vandalism                       | 16      | 17.2        | -1.2   | -7.0%      | 58         | 63.0        | -5.0     | -7.9%       | 80        | -22                   | -27.5%          | 71         | 97       | -26.8%       | 70.00     | 1.4%            |
|         | 4-Week Breakdown                | Violent | Offens      | AC     |            | 1-14       | look Br     | eakdov   | wn - Proner | ty Offens | 26                    |                 | Vear-te-Da | to Total | s (lan 1 thi | rough lan | 21)             |