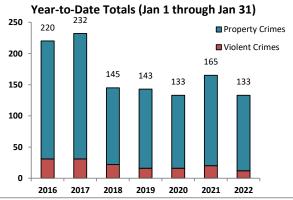

|        | District 7 Data                 |         |             | veh    | Joi t Coveri | ing time vv | GEV 01      | L/ 24/ Z | .022 IIII0u | gii 01/30 | 72022 (              | vion-sun,       |            |          |             | Marrie    |                 |
|--------|---------------------------------|---------|-------------|--------|--------------|-------------|-------------|----------|-------------|-----------|----------------------|-----------------|------------|----------|-------------|-----------|-----------------|
|        | (Liberty Division) All Offenses |         | Last        | 7 Days | <b>3</b> *   |             | Last 2      | 8 Days   | <b>;</b> *  |           | ious 28<br>to Last 2 | -               | Year t     | o Date   | (YTD)*      |           | ar YTD<br>rage* |
|        |                                 | 2022    | 5-yr<br>Avg | Chg    | % Chg        | 2022        | 5-yr<br>Avg | Chg      | % Chg       | 2022      | Recent<br>Chg        | Recent<br>% Chg | 2022       | 2021     | % Chg       | Avg**     | % Chg           |
|        | Criminal Homicide               | 0       | 0.0         | 0.0    | /0           | 0           | 0.2         | -0.2     | -100.0%     | 0         | 0                    | /0              | 0          | 0        | /0          | 0.20      | -100.0%         |
| e e    | Forcible Rape                   | 0       | 0.2         | -0.2   | -100.0%      | 0           | 1.4         | -1.4     | -100.0%     | 1         | -1                   | -100.0%         | 0          | 3        | -100.0%     | 1.60      | -100.0%         |
| Crim   | Robbery - Business              | 1       | 0.8         | 0.2    | 25.0%        | 1           | 1.8         | -0.8     | -44.4%      | 1         | 0                    | 0.0%            | 1          | 3        | -66.7%      | 2.20      | -54.5%          |
| ıt     | Robbery - All Other             | 0       | 0.2         | -0.2   | -100.0%      | 1           | 1.0         | 0.0      | 0.0%        | 1         | 0                    | 0.0%            | 1          | 0        | /0          | 0.80      | 25.0%           |
| ole    | Agg. Assault - Family           |         | 0.4         | -0.4   | -100.0%      | 0           | 1.2         | -1.2     | -100.0%     | 1         | -1                   | -100.0%         | 0          | 3        | -100.0%     | 1.20      | -100.0%         |
| Š      | Agg. Assault - NonFamily        | 0       | 0.2         | -0.2   | -100.0%      | 0           | 0.4         | -0.4     | -100.0%     | 2         | -2                   | -100.0%         | 0          | 1        | -100.0%     | 0.60      | -100.0%         |
|        | TOTAL VIOLENT CRIMES            | 1       | 1.8         | -0.8   | -44.4%       | 2           | 6.0         | -4.0     | -66.7%      | 6         | -4                   | -66.7%          | 2          | 10       | -80.0%      | 6.60      | -69.7%          |
| a      | Burglary - Residential          | 0       | 2.2         | -2.2   | -100.0%      | 0           | 7.4         | -7.4     | -100.0%     | 3         | -3                   | -100.0%         | 0          | 10       | -100.0%     | 9.60      | -100.0%         |
| rime   | Burglary - All Other            | 2       | 1.2         | 0.8    | 66.7%        | 10          | 7.0         | 3.0      | 42.9%       | 15        | -5                   | -33.3%          | 10         | 5        | 100.0%      | 9.00      | 11.1%           |
| ر<br>ک | Larceny - Vehicle Burglary      | 8       | 11.8        | -3.8   | -32.2%       | 49          | 55.6        | -6.6     | -11.9%      | 46        | 3                    | 6.5%            | 51         | 64       | -20.3%      | 60.00     | -15.0%          |
| ert    | Larceny - All Other             | 6       | 15.2        | -9.2   | -60.5%       | 37          | 60.6        | -23.6    | -38.9%      | 38        | -1                   | -2.6%           | 38         | 49       | -22.4%      | 67.20     | -43.5%          |
| ľ      | Motor Vehicle Theft             | 3       | 1.8         | 1.2    | 66.7%        | 14          | 11.4        | 2.6      | 22.8%       | 11        | 3                    | 27.3%           | 16         | 7        | 128.6%      | 13.60     | 17.6%           |
| _      | TOTAL PROPERTY CRIMES           | 19      | 32.2        | -13.2  | -41.0%       | 110         | 142         | -32.0    | -22.5%      | 113       | -3                   | -2.7%           | 115        | 135      | -14.8%      | 159       | -27.9%          |
|        | GRAND TOTAL                     | 20      | 34.0        | -14.0  | -41.2%       | 112         | 148         | -36.0    | -24.3%      | 119       | -7                   | -5.9%           | 117        | 145      | -19.3%      | 166       | -29.5%          |
| ű      | Drugs                           | 0       | 2.8         | -2.8   | -100.0%      | 3           | 9.8         | -6.8     | -69.4%      | 9         | -6                   | -66.7%          | 4          | 5        | -20.0%      | 9.60      | -58.3%          |
| Misc   | Weapons                         | 0       | 0.4         | -0.4   | -100.0%      | 0           | 1.2         | -1.2     | -100.0%     | 0         | 0                    | /0              | 0          | 2        | -100.0%     | 1.40      | -100.0%         |
|        | Vandalism                       | 10      | 6.4         | 3.6    | 56.3%        | 26          | 21.0        | 5.0      | 23.8%       | 23        | 3                    | 13.0%           | 26         | 22       | 18.2%       | 22.40     | 16.1%           |
|        | 4-Week Breakdown                | Violent | Offens      | AC     |              | 4-\\        | leek Br     | eakdov   | wn - Proner | ty Offens |                      |                 | Vear-to-Da | te Total | s (lan 1 th | rough lar | 31)             |