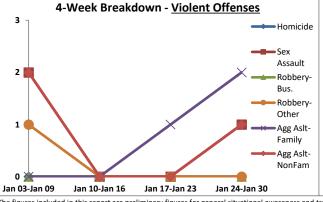

|         | District 5 Data                 |         |             | veh    | ort Coveri | ing the vv | SEK OT      | / 24/ 2 | uzz IIIIou  | gii 01/30 | 72022 (1                | vioii-Suiij     |                 |          |             | Marra     |                 |
|---------|---------------------------------|---------|-------------|--------|------------|------------|-------------|---------|-------------|-----------|-------------------------|-----------------|-----------------|----------|-------------|-----------|-----------------|
|         | (Liberty Division) All Offenses |         | Last 7      | 7 Days | *          |            | Last 28     | 8 Days  | *           |           | ious 28 l<br>to Last 28 | •               | Year t          | o Date   | (YTD)*      |           | ar YTD<br>rage* |
|         |                                 | 2022    | 5-yr<br>Avg | Chg    | % Chg      | 2022       | 5-yr<br>Avg | Chg     | % Chg       | 2022      | Recent<br>Chg           | Recent<br>% Chg | 2022            | 2021     | % Chg       | Avg**     | % Chg           |
|         | Criminal Homicide               | 0       | 0.0         | 0.0    | /0         | 0          | 0.4         | -0.4    | -100.0%     | 1         | -1                      | -100.0%         | 0               | 0        | /0          | 0.40      | -100.0%         |
| e e     | Forcible Rape                   | 1       | 1.0         | 0.0    | 0.0%       | 3          | 3.0         | 0.0     | 0.0%        | 3         | 0                       | 0.0%            | 4               | 7        | -42.9%      | 5.40      | -25.9%          |
| Crim    | Robbery - Business              | 0       | 0.4         | -0.4   | -100.0%    | 0          | 2.4         | -2.4    | -100.0%     | 3         | -3                      | -100.0%         | 0               | 2        | -100.0%     | 2.20      | -100.0%         |
|         | Robbery - All Other             | 0       | 1.0         | -1.0   | -100.0%    | 1          | 4.0         | -3.0    | -75.0%      | 2         | -1                      | -50.0%          | 1               | 6        | -83.3%      | 4.60      | -78.3%          |
| Violent | Agg. Assault - Family           | 2       | 1.2         | 0.8    | 66.7%      | 3          | 2.4         | 0.6     | 25.0%       | 1         | 2                       | 200.0%          | 3               | 3        | 0.0%        | 2.20      | 36.4%           |
| > _     | Agg. Assault - NonFamily        | 1       | 0.8         | 0.2    | 25.0%      | 3          | 4.6         | -1.6    | -34.8%      | 15        | -12                     | -80.0%          | 5               | 7        | -28.6%      | 5.60      | -10.7%          |
|         | TOTAL VIOLENT CRIMES            | 4       | 4.4         | -0.4   | -9.1%      | 10         | 16.8        | -6.8    | -40.5%      | 25        | -15                     | -60.0%          | 13              | 25       | -48.0%      | 20.40     | -36.3%          |
| a       | Burglary - Residential          | 2       | 2.2         | -0.2   | -9.1%      | 8          | 9.0         | -1.0    | -11.1%      | 5         | 3                       | 60.0%           | 8               | 12       | -33.3%      | 10.00     | -20.0%          |
| Crime   | Burglary - All Other            | 1       | 2.8         | -1.8   | -64.3%     | 17         | 11.8        | 5.2     | 44.1%       | 21        | -4                      | -19.0%          | 18              | 16       | 12.5%       | 13.20     | 36.4%           |
| ر<br>ک  | Larceny - Vehicle Burglary      | 10      | 11.6        | -1.6   | -13.8%     | 49         | 56.4        | -7.4    | -13.1%      | 44        | 5                       | 11.4%           | 49              | 72       | -31.9%      | 60.20     | -18.6%          |
| ert     | Larceny - All Other             | 37      | 33.4        | 3.6    | 10.8%      | 112        | 132         | -19.8   | -15.0%      | 95        | 17                      | 17.9%           | 116             | 115      | 0.9%        | 144       | -19.2%          |
| rop     | Motor Vehicle Theft             | 6       | 5.4         | 0.6    | 11.1%      | 26         | 24.8        | 1.2     | 4.8%        | 28        | -2                      | -7.1%           | 28              | 35       | -20.0%      | 27.40     | 2.2%            |
| Δ.      | TOTAL PROPERTY CRIMES           | 56      | 55.4        | 0.6    | 1.1%       | 212        | 234         | -21.8   | -9.3%       | 193       | 19                      | 9.8%            | 219             | 250      | -12.4%      | 254       | -13.9%          |
|         | GRAND TOTAL                     | 60      | 59.8        | 0.2    | 0.3%       | 222        | 251         | -28.6   | -11.4%      | 218       | 4                       | 1.8%            | 232             | 275      | -15.6%      | 275       | -15.6%          |
|         | Drugs                           | 14      | 23.8        | -9.8   | -41.2%     | 56         | 87.8        | -31.8   | -36.2%      | 55        | 1                       | 1.8%            | 60              | 74       | -18.9%      | 94.00     | -36.2%          |
| Misc    | Weapons                         | 2       | 1.2         | 0.8    | 66.7%      | 4          | 5.2         | -1.2    | -23.1%      | 10        | -6                      | -60.0%          | 5               | 6        | -16.7%      | 6.00      | -16.7%          |
| 2       | Vandalism                       | 12      | 10.2        | 1.8    | 17.7%      | 39         | 39.4        | -0.4    | -1.0%       | 40        | -1                      | -2.5%           | 40              | 55       | -27.3%      | 43.40     | -7.8%           |
|         | 4-Week Breakdown -              | Violent | Offense     | es     |            | 4-W        | /eek Br     | eakdov  | vn - Proper | tv Offens | es                      | ,               | ·<br>/ear-to-Da | te Total | s (Jan 1 th | rough Jan | 31)             |