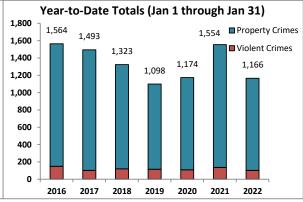

|          | District 3 Data                 |         |             | кер    | ort Coveri | ng tne w | еек от      | /24/2  | uzz inrou   | gn 01/30  | /2022 (1           | vion-Sun)       |            |          |              | Marring. |                 |
|----------|---------------------------------|---------|-------------|--------|------------|----------|-------------|--------|-------------|-----------|--------------------|-----------------|------------|----------|--------------|----------|-----------------|
|          | (Central Division) All Offenses |         | Last        | 7 Days | *          |          | Last 28     | B Days | *           |           | ious 28 to Last 28 | -               | Year t     | o Date   | (YTD)*       |          | ar YTD<br>rage* |
|          |                                 | 2022    | 5-yr<br>Avg | Chg    | % Chg      | 2022     | 5-yr<br>Avg | Chg    | % Chg       | 2022      | Recent<br>Chg      | Recent<br>% Chg | 2022       | 2021     | % Chg        | Avg**    | % Chg           |
|          | Criminal Homicide               | 0       | 0.2         | -0.2   | -100.0%    | 0        | 0.2         | -0.2   | -100.0%     | 0         | 0                  | /0              | 0          | 0        | /0           | 0.00     | /0              |
| <b>9</b> | Forcible Rape                   | 0       | 0.6         | -0.6   | -100.0%    | 3        | 1.4         | 1.6    | 114.3%      | 0         | 3                  | /0              | 3          | 1        | 200.0%       | 1.20     | 150.0%          |
| =        | Robbery - Business              | 0       | 0.2         | -0.2   | -100.0%    | 0        | 1.2         | -1.2   | -100.0%     | 0         | 0                  | /0              | 0          | 2        | -100.0%      | 1.20     | -100.0%         |
| 벌        | Robbery - All Other             | 0       | 0.4         | -0.4   | -100.0%    | 0        | 1.0         | -1.0   | -100.0%     | 2         | -2                 | -100.0%         | 0          | 1        | -100.0%      | 1.20     | -100.0%         |
| olent    | Agg. Assault - Family           | 0       | 0.4         | -0.4   | -100.0%    | 1        | 1.4         | -0.4   | -28.6%      | 5         | -4                 | -80.0%          | 2          | 2        | 0.0%         | 2.00     | 0.0%            |
| > _      | Agg. Assault - NonFamily        | 0       | 0.8         | -0.8   | -100.0%    | 3        | 2.6         | 0.4    | 15.4%       | 5         | -2                 | -40.0%          | 3          | 5        | -40.0%       | 3.00     | 0.0%            |
|          | TOTAL VIOLENT CRIMES            | 0       | 2.6         | -2.6   | -100.0%    | 7        | 7.8         | -0.8   | -10.3%      | 12        | -5                 | -41.7%          | 8          | 11       | -27.3%       | 8.60     | -7.0%           |
| a        | Burglary - Residential          | 1       | 2.6         | -1.6   | -61.5%     | 4        | 7.0         | -3.0   | -42.9%      | 7         | -3                 | -42.9%          | 4          | 11       | -63.6%       | 7.20     | -44.4%          |
| Crime    | Burglary - All Other            | 1       | 2.6         | -1.6   | -61.5%     | 11       | 7.8         | 3.2    | 41.0%       | 3         | 8                  | 266.7%          | 11         | 13       | -15.4%       | 7.80     | 41.0%           |
| D .      | Larceny - Vehicle Burglary      | 8       | 11.2        | -3.2   | -28.6%     | 36       | 37.4        | -1.4   | -3.7%       | 40        | -4                 | -10.0%          | 40         | 56       | -28.6%       | 42.40    | -5 <b>.7</b> %  |
| ert      | Larceny - All Other             | 2       | 5.8         | -3.8   | -65.5%     | 22       | 27.2        | -5.2   | -19.1%      | 23        | -1                 | -4.3%           | 23         | 28       | -17.9%       | 31.40    | -26.8%          |
| o d      | Motor Vehicle Theft             | 5       | 3.0         | 2.0    | 66.7%      | 21       | 14.0        | 7.0    | 50.0%       | 7         | 14                 | 200.0%          | 22         | 30       | -26.7%       | 16.00    | 37.5%           |
| Δ.       | TOTAL PROPERTY CRIMES           | 17      | 25.2        | -8.2   | -32.5%     | 94       | 93.4        | 0.6    | 0.6%        | 80        | 14                 | 17.5%           | 100        | 138      | -27.5%       | 105      | -4.6%           |
|          | GRAND TOTAL                     | 17      | 27.8        | -10.8  | -38.9%     | 101      | 101         | -0.2   | -0.2%       | 92        | 9                  | 9.8%            | 108        | 149      | -27.5%       | 113      | -4.8%           |
|          | Drugs                           | 1       | 4.6         | -3.6   | -78.3%     | 24       | 17.2        | 6.8    | 39.5%       | 2         | 22                 | 1100.0%         | 24         | 13       | 84.6%        | 20.20    | 18.8%           |
| Misc     | Weapons                         | 0       | 0.0         | 0.0    | /0         | 2        | 1.8         | 0.2    | 11.1%       | 1         | 1                  | 100.0%          | 2          | 4        | -50.0%       | 2.00     | 0.0%            |
| -        | Vandalism                       | 3       | 8.4         | -5.4   | -64.3%     | 21       | 22.8        | -1.8   | -7.9%       | 22        | -1                 | -4.5%           | 23         | 27       | -14.8%       | 23.80    | -3.4%           |
|          | 4-Week Breakdown -              | Violent | Offens      | es     |            | 4-W      | /eek Bre    | akdov  | vn - Proper | tv Offens | es                 |                 | Year-to-Da | te Total | s (Jan 1 thi | ough Jan | 31)             |