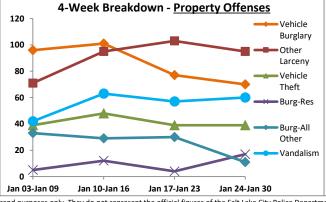

|          | District 3 Data                 |         |             | кер    | ort Coveri | ng tne w | еек от      | /24/2  | uzz inrou   | gn 01/30  | /2022 (1           | vion-Sun)       |            |          |              | Marring. |                 |
|----------|---------------------------------|---------|-------------|--------|------------|----------|-------------|--------|-------------|-----------|--------------------|-----------------|------------|----------|--------------|----------|-----------------|
|          | (Central Division) All Offenses |         | Last        | 7 Days | *          |          | Last 28     | B Days | *           |           | ious 28 to Last 28 | -               | Year t     | o Date   | (YTD)*       |          | ar YTD<br>rage* |
|          |                                 | 2022    | 5-yr<br>Avg | Chg    | % Chg      | 2022     | 5-yr<br>Avg | Chg    | % Chg       | 2022      | Recent<br>Chg      | Recent<br>% Chg | 2022       | 2021     | % Chg        | Avg**    | % Chg           |
|          | Criminal Homicide               | 0       | 0.2         | -0.2   | -100.0%    | 0        | 0.2         | -0.2   | -100.0%     | 0         | 0                  | /0              | 0          | 0        | /0           | 0.00     | /0              |
| <b>9</b> | Forcible Rape                   | 0       | 0.6         | -0.6   | -100.0%    | 3        | 1.4         | 1.6    | 114.3%      | 0         | 3                  | /0              | 3          | 1        | 200.0%       | 1.20     | 150.0%          |
| =        | Robbery - Business              | 0       | 0.2         | -0.2   | -100.0%    | 0        | 1.2         | -1.2   | -100.0%     | 0         | 0                  | /0              | 0          | 2        | -100.0%      | 1.20     | -100.0%         |
| 벌        | Robbery - All Other             | 0       | 0.4         | -0.4   | -100.0%    | 0        | 1.0         | -1.0   | -100.0%     | 2         | -2                 | -100.0%         | 0          | 1        | -100.0%      | 1.20     | -100.0%         |
| olent    | Agg. Assault - Family           | 0       | 0.4         | -0.4   | -100.0%    | 1        | 1.4         | -0.4   | -28.6%      | 5         | -4                 | -80.0%          | 2          | 2        | 0.0%         | 2.00     | 0.0%            |
| > _      | Agg. Assault - NonFamily        | 0       | 0.8         | -0.8   | -100.0%    | 3        | 2.6         | 0.4    | 15.4%       | 5         | -2                 | -40.0%          | 3          | 5        | -40.0%       | 3.00     | 0.0%            |
|          | TOTAL VIOLENT CRIMES            | 0       | 2.6         | -2.6   | -100.0%    | 7        | 7.8         | -0.8   | -10.3%      | 12        | -5                 | -41.7%          | 8          | 11       | -27.3%       | 8.60     | -7.0%           |
| a        | Burglary - Residential          | 1       | 2.6         | -1.6   | -61.5%     | 4        | 7.0         | -3.0   | -42.9%      | 7         | -3                 | -42.9%          | 4          | 11       | -63.6%       | 7.20     | -44.4%          |
| Crime    | Burglary - All Other            | 1       | 2.6         | -1.6   | -61.5%     | 11       | 7.8         | 3.2    | 41.0%       | 3         | 8                  | 266.7%          | 11         | 13       | -15.4%       | 7.80     | 41.0%           |
| D .      | Larceny - Vehicle Burglary      | 8       | 11.2        | -3.2   | -28.6%     | 36       | 37.4        | -1.4   | -3.7%       | 40        | -4                 | -10.0%          | 40         | 56       | -28.6%       | 42.40    | -5 <b>.7</b> %  |
| ert      | Larceny - All Other             | 2       | 5.8         | -3.8   | -65.5%     | 22       | 27.2        | -5.2   | -19.1%      | 23        | -1                 | -4.3%           | 23         | 28       | -17.9%       | 31.40    | -26.8%          |
| o d      | Motor Vehicle Theft             | 5       | 3.0         | 2.0    | 66.7%      | 21       | 14.0        | 7.0    | 50.0%       | 7         | 14                 | 200.0%          | 22         | 30       | -26.7%       | 16.00    | 37.5%           |
| Δ.       | TOTAL PROPERTY CRIMES           | 17      | 25.2        | -8.2   | -32.5%     | 94       | 93.4        | 0.6    | 0.6%        | 80        | 14                 | 17.5%           | 100        | 138      | -27.5%       | 105      | -4.6%           |
|          | GRAND TOTAL                     | 17      | 27.8        | -10.8  | -38.9%     | 101      | 101         | -0.2   | -0.2%       | 92        | 9                  | 9.8%            | 108        | 149      | -27.5%       | 113      | -4.8%           |
|          | Drugs                           | 1       | 4.6         | -3.6   | -78.3%     | 24       | 17.2        | 6.8    | 39.5%       | 2         | 22                 | 1100.0%         | 24         | 13       | 84.6%        | 20.20    | 18.8%           |
| Misc     | Weapons                         | 0       | 0.0         | 0.0    | /0         | 2        | 1.8         | 0.2    | 11.1%       | 1         | 1                  | 100.0%          | 2          | 4        | -50.0%       | 2.00     | 0.0%            |
| -        | Vandalism                       | 3       | 8.4         | -5.4   | -64.3%     | 21       | 22.8        | -1.8   | -7.9%       | 22        | -1                 | -4.5%           | 23         | 27       | -14.8%       | 23.80    | -3.4%           |
|          | 4-Week Breakdown -              | Violent | Offens      | es     |            | 4-W      | /eek Bre    | akdov  | vn - Proper | tv Offens | es                 |                 | Year-to-Da | te Total | s (Jan 1 thi | ough Jan | 31)             |