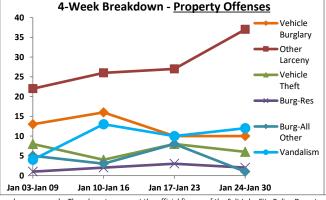

|          | District 6 Data                 |          |             | nep    | ort Coverr | ing time w | SEK 01      | ./ 24/ 2 | .022 111100 | gii 01/30 | /2022 (              | wion-sun,       |        |          |               | Marra |                 |
|----------|---------------------------------|----------|-------------|--------|------------|------------|-------------|----------|-------------|-----------|----------------------|-----------------|--------|----------|---------------|-------|-----------------|
|          | (Liberty Division) All Offenses |          | Last 7      | 7 Days | <b>;</b> * |            | Last 2      | 8 Days   | <b>3</b> *  |           | ious 28<br>to Last 2 | -               | Year t | o Date   | (YTD)*        |       | ar YTD<br>rage* |
|          |                                 | 2022     | 5-yr<br>Avg | Chg    | % Chg      | 2022       | 5-yr<br>Avg | Chg      | % Chg       | 2022      | Recent<br>Chg        | Recent<br>% Chg | 2022   | 2021     | % Chg         | Avg** | % Chg           |
|          | Criminal Homicide               | 0        | 0.0         | 0.0    | /0         | 0          | 0.2         | -0.2     | -100.0%     | 0         | 0                    | /0              | 0      | 0        | /0            | 0.20  | -100.0%         |
| <b>e</b> | Forcible Rape                   | 0        | 0.0         | 0.0    | /0         | 1          | 0.4         | 0.6      | 150.0%      | 0         | 1                    | /0              | 1      | 0        | /0            | 0.40  | 150.0%          |
| Crim     | Robbery - Business              | 0        | 0.2         | -0.2   | -100.0%    | 0          | 0.2         | -0.2     | -100.0%     | 0         | 0                    | /0              | 0      | 0        | /0            | 0.60  | -100.0%         |
|          | Robbery - All Other             | 0        | 0.4         | -0.4   | -100.0%    | 0          | 0.4         | -0.4     | -100.0%     | 0         | 0                    | /0              | 0      | 0        | /0            | 0.20  | -100.0%         |
| olent    | Agg. Assault - Family           | 0        | 0.4         | -0.4   | -100.0%    | 1          | 0.6         | 0.4      | 66.7%       | 1         | 0                    | 0.0%            | 1      | 0        | /0            | 0.20  | 400.0%          |
| ×        | Agg. Assault - NonFamily        | 0        | 0.0         | 0.0    | /0         | 0          | 0.4         | -0.4     | -100.0%     | 0         | 0                    | /0              | 0      | 0        | /0            | 0.40  | -100.0%         |
|          | TOTAL VIOLENT CRIMES            | 0        | 1.0         | -1.0   | -100.0%    | 2          | 2.2         | -0.2     | -9.1%       | 1         | 1                    | 100.0%          | 2      | 0        | /0            | 2.00  | 0.0%            |
| a        | Burglary - Residential          | 1        | 1.4         | -0.4   | -28.6%     | 1          | 5.2         | -4.2     | -80.8%      | 1         | 0                    | 0.0%            | 1      | 5        | -80.0%        | 5.00  | -80.0%          |
| Crime    | Burglary - All Other            | 0        | 0.4         | -0.4   | -100.0%    | 3          | 2.2         | 0.8      | 36.4%       | 1         | 2                    | 200.0%          | 3      | 3        | 0.0%          | 2.60  | 15.4%           |
| Ö        | Larceny - Vehicle Burglary      | 3        | 5.4         | -2.4   | -44.4%     | 16         | 21.2        | -5.2     | -24.5%      | 20        | -4                   | -20.0%          | 17     | 32       | -46.9%        | 23.80 | -28.6%          |
| ert      | Larceny - All Other             | 0        | 2.8         | -2.8   | -100.0%    | 5          | 10.0        | -5.0     | -50.0%      | 7         | -2                   | -28.6%          | 5      | 8        | -37.5%        | 12.00 | -58.3%          |
| rop      | Motor Vehicle Theft             | 1        | 1.6         | -0.6   | -37.5%     | 4          | 4.4         | -0.4     | -9.1%       | 1         | 3                    | 300.0%          | 4      | 5        | -20.0%        | 5.00  | -20.0%          |
| Ь        | TOTAL PROPERTY CRIMES           | 5        | 11.6        | -6.6   | -56.9%     | 29         | 43.0        | -14.0    | -32.6%      | 30        | -1                   | -3.3%           | 30     | 53       | -43.4%        | 48.40 | -38.0%          |
|          | GRAND TOTAL                     | 5        | 12.6        | -7.6   | -60.3%     | 31         | 45.2        | -14.2    | -31.4%      | 31        | 0                    | 0.0%            | 32     | 53       | -39.6%        | 50.40 | -36.5%          |
| u        | Drugs                           | 0        | 0.0         | 0.0    | /0         | 0          | 1.8         | -1.8     | -100.0%     | 2         | -2                   | -100.0%         | 0      | 0        | /0            | 2.40  | -100.0%         |
| Misc     | Weapons                         | 0        | 0.2         | -0.2   | -100.0%    | 0          | 0.2         | -0.2     | -100.0%     | 1         | -1                   | -100.0%         | 0      | 0        | /0            | 0.60  | -100.0%         |
| _        | Vandalism                       | 1        | 2.8         | -1.8   | -64.3%     | 5          | 10.0        | -5.0     | -50.0%      | 18        | -13                  | -72.2%          | 6      | 7        | -14.3%        | 12.20 | -50.8%          |
|          | 4 Meals Bussledans              | \/:alaa+ | Off         |        |            | 4.14       | /I-D-       |          | Duana       | Off       |                      |                 | V D-   | 4- T-4-1 | - / I 1 + b - |       | 24)             |