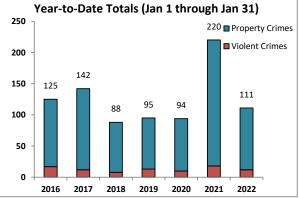

Volume 8 - Number 4

Report Covering the Week 01/24/2022 Through 01/30/2022 (Mon-Sun)

|      | District 1 Data                 |          |             | Rep    | ort Coveri | ng the W | /eek 01     | /24/2  | 022 Throu | gh 01/30 | /2022 (1             | Mon-Sun)        |        |          |            | Marry Mary |                 |
|------|---------------------------------|----------|-------------|--------|------------|----------|-------------|--------|-----------|----------|----------------------|-----------------|--------|----------|------------|------------|-----------------|
|      | (Pioneer Division) All Offenses |          | Last 7      | 7 Days | *          |          | Last 28     | 3 Days | *         |          | ious 28<br>to Last 2 | -               | Year t | o Date   | (YTD)*     |            | ar YTD<br>rage* |
|      |                                 | 2022     | 5-yr<br>Avg | Chg    | % Chg      | 2022     | 5-yr<br>Avg | Chg    | % Chg     | 2022     | Recent<br>Chg        | Recent<br>% Chg | 2022   | 2021     | % Chg      | Avg**      | % Chg           |
|      | Criminal Homicide               | 0        | 0.0         | 0.0    | /0         | 0        | 0.2         | -0.2   | -100.0%   | 0        | 0                    | /0              | 0      | 0        | /0         | 0.20       | -100.0%         |
| Je   | Forcible Rape                   | 0        | 0.8         | -0.8   | -100.0%    | 2        | 2.0         | 0.0    | 0.0%      | 2        | 0                    | 0.0%            | 2      | 1        | 100.0%     | 1.80       | 11.1%           |
| Crim | Robbery - Business              | 0        | 0.4         | -0.4   | -100.0%    | 1        | 0.8         | 0.2    | 25.0%     | 1        | 0                    | 0.0%            | 1      | 1        | 0.0%       | 1.00       | 0.0%            |
| l t  | Robbery - All Other             | 0        | 0.6         | -0.6   | -100.0%    | 2        | 1.4         | 0.6    | 42.9%     | 2        | 0                    | 0.0%            | 2      | 1        | 100.0%     | 1.40       | 42.9%           |
| ole  | Agg. Assault - Family           | 1        | 1.4         | -0.4   | -28.6%     | 3        | 3.4         | -0.4   | -11.8%    | 1        | 2                    | 200.0%          | 4      | 6        | -33.3%     | 3.40       | 17.6%           |
| >    | Agg. Assault - NonFamily        | 1        | 1.2         | -0.2   | -16.7%     | 3        | 4.4         | -1.4   | -31.8%    | 3        | 0                    | 0.0%            | 3      | 9        | -66.7%     | 4.40       | -31.8%          |
|      | TOTAL VIOLENT CRIMES            | 2        | 4.4         | -2.4   | -54.6%     | 11       | 12.2        | -1.2   | -9.8%     | 9        | 2                    | 22.2%           | 12     | 18       | -33.3%     | 12.20      | -1.6%           |
| au   | Burglary - Residential          | 4        | 2.4         | 1.6    | 66.7%      | 7        | 8.2         | -1.2   | -14.6%    | 2        | 5                    | 250.0%          | 7      | 14       | -50.0%     | 8.60       | -18.6%          |
| rime | Burglary - All Other            | 0        | 1.8         | -1.8   | -100.0%    | 8        | 6.0         | 2.0    | 33.3%     | 2        | 6                    | 300.0%          | 9      | 9        | 0.0%       | 6.80       | 32.4%           |
| Ċ    | Larceny - Vehicle Burglary      | 12       | 8.2         | 3.8    | 46.3%      | 30       | 34.4        | -4.4   | -12.8%    | 36       | -6                   | -16.7%          | 31     | 97       | -68.0%     | 41.40      | -25.1%          |
| ert  | Larceny - All Other             | 3        | 6.2         | -3.2   | -51.6%     | 24       | 28.6        | -4.6   | -16.1%    | 27       | -3                   | -11.1%          | 27     | 44       | -38.6%     | 32.20      | -16.1%          |
| rop  | Motor Vehicle Theft             | 6        | 6.0         | 0.0    | 0.0%       | 24       | 23.2        | 8.0    | 3.5%      | 18       | 6                    | 33.3%           | 25     | 38       | -34.2%     | 26.60      | -6.0%           |
| Δ.   | TOTAL PROPERTY CRIMES           | 25       | 24.6        | 0.4    | 1.6%       | 93       | 100         | -7.4   | -7.4%     | 85       | 8                    | 9.4%            | 99     | 202      | -51.0%     | 116        | -14.4%          |
|      | GRAND TOTAL                     | 27       | 29.0        | -2.0   | -6.9%      | 104      | 113         | -8.6   | -7.6%     | 94       | 10                   | 10.6%           | 111    | 220      | -49.5%     | 128        | -13.1%          |
| u    | Drugs                           | 5        | 5.2         | -0.2   | -3.9%      | 28       | 23.0        | 5.0    | 21.7%     | 24       | 4                    | 16.7%           | 28     | 24       | 16.7%      | 25.60      | 9.4%            |
| Misc | Weapons                         | 3        | 1.2         | 1.8    | 150.0%     | 6        | 6.2         | -0.2   | -3.2%     | 2        | 4                    | 200.0%          | 6      | 14       | -57.1%     | 6.80       | -11.8%          |
|      | Vandalism                       | 4        | 8.0         | -4.0   | -50.0%     | 20       | 27.4        | -7.4   | -27.0%    | 22       | -2                   | -9.1%           | 23     | 44       | -47.7%     | 31.80      | -27.7%          |
|      | A Marala Durantadassas          | V: alasa | Off         |        |            | 4.14     | In all Day  |        | D         | 04       |                      |                 | V      | 4- T-4-I | - /1 1 Ab- |            | 24\             |