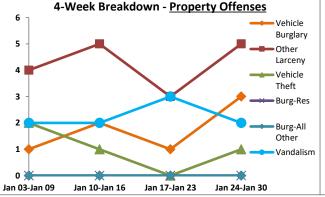

|          | District 3 Data                 |         |             | кер    | ort Coveri | ng tne w | еек от      | /24/2  | uzz inrou   | gn 01/30  | /2022 (1           | vion-Sun)       |            |          |              | Marring. |                 |
|----------|---------------------------------|---------|-------------|--------|------------|----------|-------------|--------|-------------|-----------|--------------------|-----------------|------------|----------|--------------|----------|-----------------|
|          | (Central Division) All Offenses |         | Last        | 7 Days | *          |          | Last 28     | B Days | *           |           | ious 28 to Last 28 | -               | Year t     | o Date   | (YTD)*       |          | ar YTD<br>rage* |
|          |                                 | 2022    | 5-yr<br>Avg | Chg    | % Chg      | 2022     | 5-yr<br>Avg | Chg    | % Chg       | 2022      | Recent<br>Chg      | Recent<br>% Chg | 2022       | 2021     | % Chg        | Avg**    | % Chg           |
|          | Criminal Homicide               | 0       | 0.2         | -0.2   | -100.0%    | 0        | 0.2         | -0.2   | -100.0%     | 0         | 0                  | /0              | 0          | 0        | /0           | 0.00     | /0              |
| <b>9</b> | Forcible Rape                   | 0       | 0.6         | -0.6   | -100.0%    | 3        | 1.4         | 1.6    | 114.3%      | 0         | 3                  | /0              | 3          | 1        | 200.0%       | 1.20     | 150.0%          |
| =        | Robbery - Business              | 0       | 0.2         | -0.2   | -100.0%    | 0        | 1.2         | -1.2   | -100.0%     | 0         | 0                  | /0              | 0          | 2        | -100.0%      | 1.20     | -100.0%         |
| 벌        | Robbery - All Other             | 0       | 0.4         | -0.4   | -100.0%    | 0        | 1.0         | -1.0   | -100.0%     | 2         | -2                 | -100.0%         | 0          | 1        | -100.0%      | 1.20     | -100.0%         |
| olent    | Agg. Assault - Family           | 0       | 0.4         | -0.4   | -100.0%    | 1        | 1.4         | -0.4   | -28.6%      | 5         | -4                 | -80.0%          | 2          | 2        | 0.0%         | 2.00     | 0.0%            |
| > _      | Agg. Assault - NonFamily        | 0       | 0.8         | -0.8   | -100.0%    | 3        | 2.6         | 0.4    | 15.4%       | 5         | -2                 | -40.0%          | 3          | 5        | -40.0%       | 3.00     | 0.0%            |
|          | TOTAL VIOLENT CRIMES            | 0       | 2.6         | -2.6   | -100.0%    | 7        | 7.8         | -0.8   | -10.3%      | 12        | -5                 | -41.7%          | 8          | 11       | -27.3%       | 8.60     | -7.0%           |
| a        | Burglary - Residential          | 1       | 2.6         | -1.6   | -61.5%     | 4        | 7.0         | -3.0   | -42.9%      | 7         | -3                 | -42.9%          | 4          | 11       | -63.6%       | 7.20     | -44.4%          |
| Crime    | Burglary - All Other            | 1       | 2.6         | -1.6   | -61.5%     | 11       | 7.8         | 3.2    | 41.0%       | 3         | 8                  | 266.7%          | 11         | 13       | -15.4%       | 7.80     | 41.0%           |
| D .      | Larceny - Vehicle Burglary      | 8       | 11.2        | -3.2   | -28.6%     | 36       | 37.4        | -1.4   | -3.7%       | 40        | -4                 | -10.0%          | 40         | 56       | -28.6%       | 42.40    | -5 <b>.7</b> %  |
| ert      | Larceny - All Other             | 2       | 5.8         | -3.8   | -65.5%     | 22       | 27.2        | -5.2   | -19.1%      | 23        | -1                 | -4.3%           | 23         | 28       | -17.9%       | 31.40    | -26.8%          |
| o d      | Motor Vehicle Theft             | 5       | 3.0         | 2.0    | 66.7%      | 21       | 14.0        | 7.0    | 50.0%       | 7         | 14                 | 200.0%          | 22         | 30       | -26.7%       | 16.00    | 37.5%           |
| Δ.       | TOTAL PROPERTY CRIMES           | 17      | 25.2        | -8.2   | -32.5%     | 94       | 93.4        | 0.6    | 0.6%        | 80        | 14                 | 17.5%           | 100        | 138      | -27.5%       | 105      | -4.6%           |
|          | GRAND TOTAL                     | 17      | 27.8        | -10.8  | -38.9%     | 101      | 101         | -0.2   | -0.2%       | 92        | 9                  | 9.8%            | 108        | 149      | -27.5%       | 113      | -4.8%           |
|          | Drugs                           | 1       | 4.6         | -3.6   | -78.3%     | 24       | 17.2        | 6.8    | 39.5%       | 2         | 22                 | 1100.0%         | 24         | 13       | 84.6%        | 20.20    | 18.8%           |
| Misc     | Weapons                         | 0       | 0.0         | 0.0    | /0         | 2        | 1.8         | 0.2    | 11.1%       | 1         | 1                  | 100.0%          | 2          | 4        | -50.0%       | 2.00     | 0.0%            |
| -        | Vandalism                       | 3       | 8.4         | -5.4   | -64.3%     | 21       | 22.8        | -1.8   | -7.9%       | 22        | -1                 | -4.5%           | 23         | 27       | -14.8%       | 23.80    | -3.4%           |
|          | 4-Week Breakdown -              | Violent | Offens      | es     |            | 4-W      | /eek Bre    | akdov  | vn - Proper | tv Offens | es                 |                 | Year-to-Da | te Total | s (Jan 1 thi | ough Jan | 31)             |