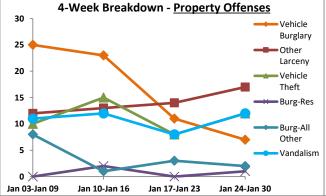

|       | District 2 Data                 |      |             | web    | ort Coverr | ing the vv | eek ot      | / 24/ 2 | 022 IIII0u | gii 01/30 | / 2022 (1               | vion-sun,       |        |        |        | Marra |                 |
|-------|---------------------------------|------|-------------|--------|------------|------------|-------------|---------|------------|-----------|-------------------------|-----------------|--------|--------|--------|-------|-----------------|
|       | (Pioneer Division) All Offenses |      | Last 7      | 7 Days | *          |            | Last 28     | 3 Days  | *          |           | ious 28 l<br>to Last 28 | -               | Year t | o Date | (YTD)* |       | ar YTD<br>rage* |
|       |                                 | 2022 | 5-yr<br>Avg | Chg    | % Chg      | 2022       | 5-yr<br>Avg | Chg     | % Chg      | 2022      | Recent<br>Chg           | Recent<br>% Chg | 2022   | 2021   | % Chg  | Avg** | % Chg           |
|       | Criminal Homicide               | 0    | 0.0         | 0.0    | /0         | 1          | 0.2         | 0.8     | 400.0%     | 0         | 1                       | /0              | 1      | 1      | 0.0%   | 0.40  | 150.0%          |
| e e   | Forcible Rape                   | 0    | 0.2         | -0.2   | -100.0%    | 1          | 1.4         | -0.4    | -28.6%     | 2         | -1                      | -50.0%          | 2      | 2      | 0.0%   | 2.60  | -23.1%          |
| Crim  | Robbery - Business              | 0    | 0.0         | 0.0    | /0         | 2          | 1.6         | 0.4     | 25.0%      | 1         | 1                       | 100.0%          | 2      | 1      | 100.0% | 1.80  | 11.1%           |
|       | Robbery - All Other             | 1    | 1.0         | 0.0    | 0.0%       | 3          | 3.4         | -0.4    | -11.8%     | 6         | -3                      | -50.0%          | 3      | 6      | -50.0% | 3.60  | -16.7%          |
| olent | Agg. Assault - Family           | 2    | 1.0         | 1.0    | 100.0%     | 7          | 4.4         | 2.6     | 59.1%      | 3         | 4                       | 133.3%          | 8      | 4      | 100.0% | 4.60  | 73.9%           |
| > _   | Agg. Assault - NonFamily        | 3    | 2.2         | 8.0    | 36.4%      | 6          | 6.6         | -0.6    | -9.1%      | 5         | 1                       | 20.0%           | 6      | 11     | -45.5% | 7.40  | -18.9%          |
|       | TOTAL VIOLENT CRIMES            | 6    | 4.4         | 1.6    | 36.4%      | 20         | 17.6        | 2.4     | 13.6%      | 17        | 3                       | 17.6%           | 22     | 25     | -12.0% | 20.40 | 7.8%            |
| a     | Burglary - Residential          | 1    | 2.8         | -1.8   | -64.3%     | 3          | 9.4         | -6.4    | -68.1%     | 5         | -2                      | -40.0%          | 3      | 9      | -66.7% | 10.40 | -71.2%          |
| rime  | Burglary - All Other            | 2    | 2.8         | -0.8   | -28.6%     | 14         | 12.6        | 1.4     | 11.1%      | 10        | 4                       | 40.0%           | 14     | 15     | -6.7%  | 14.40 | -2.8%           |
| C     | Larceny - Vehicle Burglary      | 7    | 14.0        | -7.0   | -50.0%     | 66         | 50.6        | 15.4    | 30.4%      | 55        | 11                      | 20.0%           | 68     | 113    | -39.8% | 56.20 | 21.0%           |
| ert   | Larceny - All Other             | 17   | 17.6        | -0.6   | -3.4%      | 56         | 63.6        | -7.6    | -12.0%     | 50        | 6                       | 12.0%           | 58     | 76     | -23.7% | 71.00 | -18.3%          |
| rop   | Motor Vehicle Theft             | 12   | 11.2        | 0.8    | 7.1%       | 45         | 43.0        | 2.0     | 4.7%       | 55        | -10                     | -18.2%          | 49     | 86     | -43.0% | 47.00 | 4.3%            |
| Δ.    | TOTAL PROPERTY CRIMES           | 39   | 48.4        | -9.4   | -19.4%     | 184        | 179         | 4.8     | 2.7%       | 175       | 9                       | 5.1%            | 192    | 299    | -35.8% | 199   | -3.5%           |
|       | GRAND TOTAL                     | 45   | 52.8        | -7.8   | -14.8%     | 204        | 197         | 7.2     | 3.7%       | 192       | 12                      | 6.3%            | 214    | 324    | -34.0% | 219   | -2.5%           |
|       | Drugs                           | 10   | 12.6        | -2.6   | -20.6%     | 64         | 61.4        | 2.6     | 4.2%       | 67        | -3                      | -4.5%           | 67     | 73     | -8.2%  | 68.80 | -2.6%           |
| Misc  | Weapons                         | 2    | 1.6         | 0.4    | 25.0%      | 6          | 9.6         | -3.6    | -37.5%     | 14        | -8                      | -57.1%          | 7      | 22     | -68.2% | 11.00 | -36.4%          |
| -     | Vandalism                       | 12   | 11.6        | 0.4    | 3.5%       | 43         | 41.2        | 1.8     | 4.4%       | 45        | -2                      | -4.4%           | 47     | 61     | -23.0% | 44.40 | 5.9%            |
|       |                                 |      |             |        |            |            |             |         |            |           |                         |                 |        |        |        |       |                 |