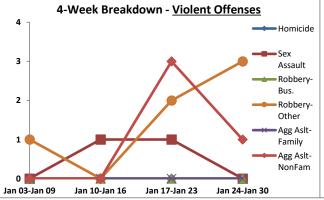

|          | District 3 Data                 |         |             | кер    | ort Coveri | ng tne w | еек от      | /24/2  | uzz inrou   | gn 01/30  | /2022 (1           | vion-Sun)       |            |          |              | Marring. |                 |
|----------|---------------------------------|---------|-------------|--------|------------|----------|-------------|--------|-------------|-----------|--------------------|-----------------|------------|----------|--------------|----------|-----------------|
|          | (Central Division) All Offenses |         | Last        | 7 Days | *          |          | Last 28     | B Days | *           |           | ious 28 to Last 28 | -               | Year t     | o Date   | (YTD)*       |          | ar YTD<br>rage* |
|          |                                 | 2022    | 5-yr<br>Avg | Chg    | % Chg      | 2022     | 5-yr<br>Avg | Chg    | % Chg       | 2022      | Recent<br>Chg      | Recent<br>% Chg | 2022       | 2021     | % Chg        | Avg**    | % Chg           |
|          | Criminal Homicide               | 0       | 0.2         | -0.2   | -100.0%    | 0        | 0.2         | -0.2   | -100.0%     | 0         | 0                  | /0              | 0          | 0        | /0           | 0.00     | /0              |
| <b>9</b> | Forcible Rape                   | 0       | 0.6         | -0.6   | -100.0%    | 3        | 1.4         | 1.6    | 114.3%      | 0         | 3                  | /0              | 3          | 1        | 200.0%       | 1.20     | 150.0%          |
| =        | Robbery - Business              | 0       | 0.2         | -0.2   | -100.0%    | 0        | 1.2         | -1.2   | -100.0%     | 0         | 0                  | /0              | 0          | 2        | -100.0%      | 1.20     | -100.0%         |
| 벌        | Robbery - All Other             | 0       | 0.4         | -0.4   | -100.0%    | 0        | 1.0         | -1.0   | -100.0%     | 2         | -2                 | -100.0%         | 0          | 1        | -100.0%      | 1.20     | -100.0%         |
| olent    | Agg. Assault - Family           | 0       | 0.4         | -0.4   | -100.0%    | 1        | 1.4         | -0.4   | -28.6%      | 5         | -4                 | -80.0%          | 2          | 2        | 0.0%         | 2.00     | 0.0%            |
| > _      | Agg. Assault - NonFamily        | 0       | 0.8         | -0.8   | -100.0%    | 3        | 2.6         | 0.4    | 15.4%       | 5         | -2                 | -40.0%          | 3          | 5        | -40.0%       | 3.00     | 0.0%            |
|          | TOTAL VIOLENT CRIMES            | 0       | 2.6         | -2.6   | -100.0%    | 7        | 7.8         | -0.8   | -10.3%      | 12        | -5                 | -41.7%          | 8          | 11       | -27.3%       | 8.60     | -7.0%           |
| a        | Burglary - Residential          | 1       | 2.6         | -1.6   | -61.5%     | 4        | 7.0         | -3.0   | -42.9%      | 7         | -3                 | -42.9%          | 4          | 11       | -63.6%       | 7.20     | -44.4%          |
| Crime    | Burglary - All Other            | 1       | 2.6         | -1.6   | -61.5%     | 11       | 7.8         | 3.2    | 41.0%       | 3         | 8                  | 266.7%          | 11         | 13       | -15.4%       | 7.80     | 41.0%           |
| D .      | Larceny - Vehicle Burglary      | 8       | 11.2        | -3.2   | -28.6%     | 36       | 37.4        | -1.4   | -3.7%       | 40        | -4                 | -10.0%          | 40         | 56       | -28.6%       | 42.40    | -5 <b>.7</b> %  |
| ert      | Larceny - All Other             | 2       | 5.8         | -3.8   | -65.5%     | 22       | 27.2        | -5.2   | -19.1%      | 23        | -1                 | -4.3%           | 23         | 28       | -17.9%       | 31.40    | -26.8%          |
| o d      | Motor Vehicle Theft             | 5       | 3.0         | 2.0    | 66.7%      | 21       | 14.0        | 7.0    | 50.0%       | 7         | 14                 | 200.0%          | 22         | 30       | -26.7%       | 16.00    | 37.5%           |
| Δ.       | TOTAL PROPERTY CRIMES           | 17      | 25.2        | -8.2   | -32.5%     | 94       | 93.4        | 0.6    | 0.6%        | 80        | 14                 | 17.5%           | 100        | 138      | -27.5%       | 105      | -4.6%           |
|          | GRAND TOTAL                     | 17      | 27.8        | -10.8  | -38.9%     | 101      | 101         | -0.2   | -0.2%       | 92        | 9                  | 9.8%            | 108        | 149      | -27.5%       | 113      | -4.8%           |
|          | Drugs                           | 1       | 4.6         | -3.6   | -78.3%     | 24       | 17.2        | 6.8    | 39.5%       | 2         | 22                 | 1100.0%         | 24         | 13       | 84.6%        | 20.20    | 18.8%           |
| Misc     | Weapons                         | 0       | 0.0         | 0.0    | /0         | 2        | 1.8         | 0.2    | 11.1%       | 1         | 1                  | 100.0%          | 2          | 4        | -50.0%       | 2.00     | 0.0%            |
| -        | Vandalism                       | 3       | 8.4         | -5.4   | -64.3%     | 21       | 22.8        | -1.8   | -7.9%       | 22        | -1                 | -4.5%           | 23         | 27       | -14.8%       | 23.80    | -3.4%           |
|          | 4-Week Breakdown -              | Violent | Offens      | es     |            | 4-W      | /eek Bre    | akdov  | vn - Proper | tv Offens | es                 |                 | Year-to-Da | te Total | s (Jan 1 thi | ough Jan | 31)             |