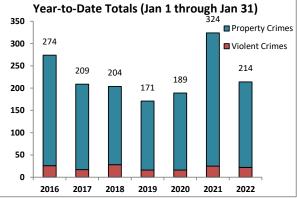

|       | District 2 Data                 |      |             | web    | ort Coverr | ing the vv | eek ot      | / 24/ 2 | 022 IIII0u | gii 01/30 | / 2022 (1               | vion-sun,       |        |        |        | Marra |                 |
|-------|---------------------------------|------|-------------|--------|------------|------------|-------------|---------|------------|-----------|-------------------------|-----------------|--------|--------|--------|-------|-----------------|
|       | (Pioneer Division) All Offenses |      | Last 7      | 7 Days | *          |            | Last 28     | 3 Days  | *          |           | ious 28 l<br>to Last 28 | -               | Year t | o Date | (YTD)* |       | ar YTD<br>rage* |
|       |                                 | 2022 | 5-yr<br>Avg | Chg    | % Chg      | 2022       | 5-yr<br>Avg | Chg     | % Chg      | 2022      | Recent<br>Chg           | Recent<br>% Chg | 2022   | 2021   | % Chg  | Avg** | % Chg           |
|       | Criminal Homicide               | 0    | 0.0         | 0.0    | /0         | 1          | 0.2         | 0.8     | 400.0%     | 0         | 1                       | /0              | 1      | 1      | 0.0%   | 0.40  | 150.0%          |
| e e   | Forcible Rape                   | 0    | 0.2         | -0.2   | -100.0%    | 1          | 1.4         | -0.4    | -28.6%     | 2         | -1                      | -50.0%          | 2      | 2      | 0.0%   | 2.60  | -23.1%          |
| Crim  | Robbery - Business              | 0    | 0.0         | 0.0    | /0         | 2          | 1.6         | 0.4     | 25.0%      | 1         | 1                       | 100.0%          | 2      | 1      | 100.0% | 1.80  | 11.1%           |
|       | Robbery - All Other             | 1    | 1.0         | 0.0    | 0.0%       | 3          | 3.4         | -0.4    | -11.8%     | 6         | -3                      | -50.0%          | 3      | 6      | -50.0% | 3.60  | -16.7%          |
| olent | Agg. Assault - Family           | 2    | 1.0         | 1.0    | 100.0%     | 7          | 4.4         | 2.6     | 59.1%      | 3         | 4                       | 133.3%          | 8      | 4      | 100.0% | 4.60  | 73.9%           |
| > _   | Agg. Assault - NonFamily        | 3    | 2.2         | 8.0    | 36.4%      | 6          | 6.6         | -0.6    | -9.1%      | 5         | 1                       | 20.0%           | 6      | 11     | -45.5% | 7.40  | -18.9%          |
|       | TOTAL VIOLENT CRIMES            | 6    | 4.4         | 1.6    | 36.4%      | 20         | 17.6        | 2.4     | 13.6%      | 17        | 3                       | 17.6%           | 22     | 25     | -12.0% | 20.40 | 7.8%            |
| a     | Burglary - Residential          | 1    | 2.8         | -1.8   | -64.3%     | 3          | 9.4         | -6.4    | -68.1%     | 5         | -2                      | -40.0%          | 3      | 9      | -66.7% | 10.40 | -71.2%          |
| rime  | Burglary - All Other            | 2    | 2.8         | -0.8   | -28.6%     | 14         | 12.6        | 1.4     | 11.1%      | 10        | 4                       | 40.0%           | 14     | 15     | -6.7%  | 14.40 | -2.8%           |
| C     | Larceny - Vehicle Burglary      | 7    | 14.0        | -7.0   | -50.0%     | 66         | 50.6        | 15.4    | 30.4%      | 55        | 11                      | 20.0%           | 68     | 113    | -39.8% | 56.20 | 21.0%           |
| ert   | Larceny - All Other             | 17   | 17.6        | -0.6   | -3.4%      | 56         | 63.6        | -7.6    | -12.0%     | 50        | 6                       | 12.0%           | 58     | 76     | -23.7% | 71.00 | -18.3%          |
| rop   | Motor Vehicle Theft             | 12   | 11.2        | 0.8    | 7.1%       | 45         | 43.0        | 2.0     | 4.7%       | 55        | -10                     | -18.2%          | 49     | 86     | -43.0% | 47.00 | 4.3%            |
| Δ.    | TOTAL PROPERTY CRIMES           | 39   | 48.4        | -9.4   | -19.4%     | 184        | 179         | 4.8     | 2.7%       | 175       | 9                       | 5.1%            | 192    | 299    | -35.8% | 199   | -3.5%           |
|       | GRAND TOTAL                     | 45   | 52.8        | -7.8   | -14.8%     | 204        | 197         | 7.2     | 3.7%       | 192       | 12                      | 6.3%            | 214    | 324    | -34.0% | 219   | -2.5%           |
|       | Drugs                           | 10   | 12.6        | -2.6   | -20.6%     | 64         | 61.4        | 2.6     | 4.2%       | 67        | -3                      | -4.5%           | 67     | 73     | -8.2%  | 68.80 | -2.6%           |
| Misc  | Weapons                         | 2    | 1.6         | 0.4    | 25.0%      | 6          | 9.6         | -3.6    | -37.5%     | 14        | -8                      | -57.1%          | 7      | 22     | -68.2% | 11.00 | -36.4%          |
| -     | Vandalism                       | 12   | 11.6        | 0.4    | 3.5%       | 43         | 41.2        | 1.8     | 4.4%       | 45        | -2                      | -4.4%           | 47     | 61     | -23.0% | 44.40 | 5.9%            |
|       |                                 |      |             |        |            |            |             |         |            |           |                         |                 |        |        |        |       |                 |