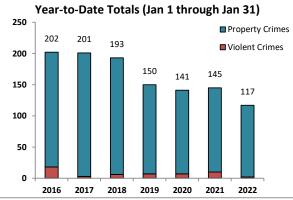

|        | District 7 Data                 |         |             | veh    | Joi t Coveri | ing time vv | GEV 01      | L/ 24/ Z | .022 IIII0u | gii 01/30 | 72022 (              | vion-sun,       |            |          |             | Marrie    |                 |
|--------|---------------------------------|---------|-------------|--------|--------------|-------------|-------------|----------|-------------|-----------|----------------------|-----------------|------------|----------|-------------|-----------|-----------------|
|        | (Liberty Division) All Offenses |         | Last        | 7 Days | <b>3</b> *   |             | Last 2      | 8 Days   | <b>;</b> *  |           | ious 28<br>to Last 2 | -               | Year t     | o Date   | (YTD)*      |           | ar YTD<br>rage* |
|        |                                 | 2022    | 5-yr<br>Avg | Chg    | % Chg        | 2022        | 5-yr<br>Avg | Chg      | % Chg       | 2022      | Recent<br>Chg        | Recent<br>% Chg | 2022       | 2021     | % Chg       | Avg**     | % Chg           |
|        | Criminal Homicide               | 0       | 0.0         | 0.0    | /0           | 0           | 0.2         | -0.2     | -100.0%     | 0         | 0                    | /0              | 0          | 0        | /0          | 0.20      | -100.0%         |
| e e    | Forcible Rape                   | 0       | 0.2         | -0.2   | -100.0%      | 0           | 1.4         | -1.4     | -100.0%     | 1         | -1                   | -100.0%         | 0          | 3        | -100.0%     | 1.60      | -100.0%         |
| Crim   | Robbery - Business              | 1       | 0.8         | 0.2    | 25.0%        | 1           | 1.8         | -0.8     | -44.4%      | 1         | 0                    | 0.0%            | 1          | 3        | -66.7%      | 2.20      | -54.5%          |
| ıt     | Robbery - All Other             | 0       | 0.2         | -0.2   | -100.0%      | 1           | 1.0         | 0.0      | 0.0%        | 1         | 0                    | 0.0%            | 1          | 0        | /0          | 0.80      | 25.0%           |
| ole    | Agg. Assault - Family           |         | 0.4         | -0.4   | -100.0%      | 0           | 1.2         | -1.2     | -100.0%     | 1         | -1                   | -100.0%         | 0          | 3        | -100.0%     | 1.20      | -100.0%         |
| Š      | Agg. Assault - NonFamily        | 0       | 0.2         | -0.2   | -100.0%      | 0           | 0.4         | -0.4     | -100.0%     | 2         | -2                   | -100.0%         | 0          | 1        | -100.0%     | 0.60      | -100.0%         |
|        | TOTAL VIOLENT CRIMES            | 1       | 1.8         | -0.8   | -44.4%       | 2           | 6.0         | -4.0     | -66.7%      | 6         | -4                   | -66.7%          | 2          | 10       | -80.0%      | 6.60      | -69.7%          |
| a      | Burglary - Residential          | 0       | 2.2         | -2.2   | -100.0%      | 0           | 7.4         | -7.4     | -100.0%     | 3         | -3                   | -100.0%         | 0          | 10       | -100.0%     | 9.60      | -100.0%         |
| rime   | Burglary - All Other            | 2       | 1.2         | 0.8    | 66.7%        | 10          | 7.0         | 3.0      | 42.9%       | 15        | -5                   | -33.3%          | 10         | 5        | 100.0%      | 9.00      | 11.1%           |
| ر<br>ک | Larceny - Vehicle Burglary      | 8       | 11.8        | -3.8   | -32.2%       | 49          | 55.6        | -6.6     | -11.9%      | 46        | 3                    | 6.5%            | 51         | 64       | -20.3%      | 60.00     | -15.0%          |
| ert    | Larceny - All Other             | 6       | 15.2        | -9.2   | -60.5%       | 37          | 60.6        | -23.6    | -38.9%      | 38        | -1                   | -2.6%           | 38         | 49       | -22.4%      | 67.20     | -43.5%          |
| ľ      | Motor Vehicle Theft             | 3       | 1.8         | 1.2    | 66.7%        | 14          | 11.4        | 2.6      | 22.8%       | 11        | 3                    | 27.3%           | 16         | 7        | 128.6%      | 13.60     | 17.6%           |
| _      | TOTAL PROPERTY CRIMES           | 19      | 32.2        | -13.2  | -41.0%       | 110         | 142         | -32.0    | -22.5%      | 113       | -3                   | -2.7%           | 115        | 135      | -14.8%      | 159       | -27.9%          |
|        | GRAND TOTAL                     | 20      | 34.0        | -14.0  | -41.2%       | 112         | 148         | -36.0    | -24.3%      | 119       | -7                   | -5.9%           | 117        | 145      | -19.3%      | 166       | -29.5%          |
| ű      | Drugs                           | 0       | 2.8         | -2.8   | -100.0%      | 3           | 9.8         | -6.8     | -69.4%      | 9         | -6                   | -66.7%          | 4          | 5        | -20.0%      | 9.60      | -58.3%          |
| Misc   | Weapons                         | 0       | 0.4         | -0.4   | -100.0%      | 0           | 1.2         | -1.2     | -100.0%     | 0         | 0                    | /0              | 0          | 2        | -100.0%     | 1.40      | -100.0%         |
|        | Vandalism                       | 10      | 6.4         | 3.6    | 56.3%        | 26          | 21.0        | 5.0      | 23.8%       | 23        | 3                    | 13.0%           | 26         | 22       | 18.2%       | 22.40     | 16.1%           |
|        | 4-Week Breakdown                | Violent | Offens      | AC     |              | 4-\\        | leek Br     | eakdov   | wn - Proner | ty Offens |                      |                 | Vear-to-Da | te Total | s (lan 1 th | rough lar | 31)             |