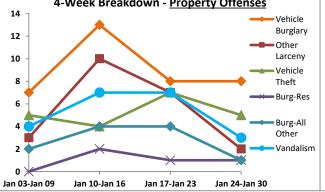

|          | District 3 Data                 |         |             | кер    | ort Coveri | ng tne w | еек от      | /24/2  | uzz inrou   | gn 01/30  | /2022 (1           | vion-Sun)       |            |          |              | Marring. |                 |
|----------|---------------------------------|---------|-------------|--------|------------|----------|-------------|--------|-------------|-----------|--------------------|-----------------|------------|----------|--------------|----------|-----------------|
|          | (Central Division) All Offenses |         | Last        | 7 Days | *          |          | Last 28     | B Days | *           |           | ious 28 to Last 28 | -               | Year t     | o Date   | (YTD)*       |          | ar YTD<br>rage* |
|          |                                 | 2022    | 5-yr<br>Avg | Chg    | % Chg      | 2022     | 5-yr<br>Avg | Chg    | % Chg       | 2022      | Recent<br>Chg      | Recent<br>% Chg | 2022       | 2021     | % Chg        | Avg**    | % Chg           |
|          | Criminal Homicide               | 0       | 0.2         | -0.2   | -100.0%    | 0        | 0.2         | -0.2   | -100.0%     | 0         | 0                  | /0              | 0          | 0        | /0           | 0.00     | /0              |
| <b>9</b> | Forcible Rape                   | 0       | 0.6         | -0.6   | -100.0%    | 3        | 1.4         | 1.6    | 114.3%      | 0         | 3                  | /0              | 3          | 1        | 200.0%       | 1.20     | 150.0%          |
| =        | Robbery - Business              | 0       | 0.2         | -0.2   | -100.0%    | 0        | 1.2         | -1.2   | -100.0%     | 0         | 0                  | /0              | 0          | 2        | -100.0%      | 1.20     | -100.0%         |
| 벌        | Robbery - All Other             | 0       | 0.4         | -0.4   | -100.0%    | 0        | 1.0         | -1.0   | -100.0%     | 2         | -2                 | -100.0%         | 0          | 1        | -100.0%      | 1.20     | -100.0%         |
| olent    | Agg. Assault - Family           | 0       | 0.4         | -0.4   | -100.0%    | 1        | 1.4         | -0.4   | -28.6%      | 5         | -4                 | -80.0%          | 2          | 2        | 0.0%         | 2.00     | 0.0%            |
| > _      | Agg. Assault - NonFamily        | 0       | 0.8         | -0.8   | -100.0%    | 3        | 2.6         | 0.4    | 15.4%       | 5         | -2                 | -40.0%          | 3          | 5        | -40.0%       | 3.00     | 0.0%            |
|          | TOTAL VIOLENT CRIMES            | 0       | 2.6         | -2.6   | -100.0%    | 7        | 7.8         | -0.8   | -10.3%      | 12        | -5                 | -41.7%          | 8          | 11       | -27.3%       | 8.60     | -7.0%           |
| a        | Burglary - Residential          | 1       | 2.6         | -1.6   | -61.5%     | 4        | 7.0         | -3.0   | -42.9%      | 7         | -3                 | -42.9%          | 4          | 11       | -63.6%       | 7.20     | -44.4%          |
| Crime    | Burglary - All Other            | 1       | 2.6         | -1.6   | -61.5%     | 11       | 7.8         | 3.2    | 41.0%       | 3         | 8                  | 266.7%          | 11         | 13       | -15.4%       | 7.80     | 41.0%           |
| D .      | Larceny - Vehicle Burglary      | 8       | 11.2        | -3.2   | -28.6%     | 36       | 37.4        | -1.4   | -3.7%       | 40        | -4                 | -10.0%          | 40         | 56       | -28.6%       | 42.40    | -5 <b>.7</b> %  |
| ert      | Larceny - All Other             | 2       | 5.8         | -3.8   | -65.5%     | 22       | 27.2        | -5.2   | -19.1%      | 23        | -1                 | -4.3%           | 23         | 28       | -17.9%       | 31.40    | -26.8%          |
| o d      | Motor Vehicle Theft             | 5       | 3.0         | 2.0    | 66.7%      | 21       | 14.0        | 7.0    | 50.0%       | 7         | 14                 | 200.0%          | 22         | 30       | -26.7%       | 16.00    | 37.5%           |
| Δ.       | TOTAL PROPERTY CRIMES           | 17      | 25.2        | -8.2   | -32.5%     | 94       | 93.4        | 0.6    | 0.6%        | 80        | 14                 | 17.5%           | 100        | 138      | -27.5%       | 105      | -4.6%           |
|          | GRAND TOTAL                     | 17      | 27.8        | -10.8  | -38.9%     | 101      | 101         | -0.2   | -0.2%       | 92        | 9                  | 9.8%            | 108        | 149      | -27.5%       | 113      | -4.8%           |
|          | Drugs                           | 1       | 4.6         | -3.6   | -78.3%     | 24       | 17.2        | 6.8    | 39.5%       | 2         | 22                 | 1100.0%         | 24         | 13       | 84.6%        | 20.20    | 18.8%           |
| Misc     | Weapons                         | 0       | 0.0         | 0.0    | /0         | 2        | 1.8         | 0.2    | 11.1%       | 1         | 1                  | 100.0%          | 2          | 4        | -50.0%       | 2.00     | 0.0%            |
| -        | Vandalism                       | 3       | 8.4         | -5.4   | -64.3%     | 21       | 22.8        | -1.8   | -7.9%       | 22        | -1                 | -4.5%           | 23         | 27       | -14.8%       | 23.80    | -3.4%           |
|          | 4-Week Breakdown -              | Violent | Offens      | es     |            | 4-W      | /eek Bre    | akdov  | vn - Proper | tv Offens | es                 |                 | Year-to-Da | te Total | s (Jan 1 thi | ough Jan | 31)             |