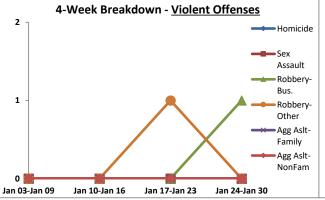

|        | District 7 Data                 |         |             | veh    | Joi t Coveri | ing time vv | GEV 01      | L/ 24/ Z | .022 IIII0u | gii 01/30 | 72022 (              | vion-sun,       |            |          |             | Marrie    |                 |
|--------|---------------------------------|---------|-------------|--------|--------------|-------------|-------------|----------|-------------|-----------|----------------------|-----------------|------------|----------|-------------|-----------|-----------------|
|        | (Liberty Division) All Offenses |         | Last        | 7 Days | <b>3</b> *   |             | Last 2      | 8 Days   | <b>;</b> *  |           | ious 28<br>to Last 2 | -               | Year t     | o Date   | (YTD)*      |           | ar YTD<br>rage* |
|        |                                 | 2022    | 5-yr<br>Avg | Chg    | % Chg        | 2022        | 5-yr<br>Avg | Chg      | % Chg       | 2022      | Recent<br>Chg        | Recent<br>% Chg | 2022       | 2021     | % Chg       | Avg**     | % Chg           |
|        | Criminal Homicide               | 0       | 0.0         | 0.0    | /0           | 0           | 0.2         | -0.2     | -100.0%     | 0         | 0                    | /0              | 0          | 0        | /0          | 0.20      | -100.0%         |
| e e    | Forcible Rape                   | 0       | 0.2         | -0.2   | -100.0%      | 0           | 1.4         | -1.4     | -100.0%     | 1         | -1                   | -100.0%         | 0          | 3        | -100.0%     | 1.60      | -100.0%         |
| Crim   | Robbery - Business              | 1       | 0.8         | 0.2    | 25.0%        | 1           | 1.8         | -0.8     | -44.4%      | 1         | 0                    | 0.0%            | 1          | 3        | -66.7%      | 2.20      | -54.5%          |
| ıt     | Robbery - All Other             | 0       | 0.2         | -0.2   | -100.0%      | 1           | 1.0         | 0.0      | 0.0%        | 1         | 0                    | 0.0%            | 1          | 0        | /0          | 0.80      | 25.0%           |
| ole    | Agg. Assault - Family           |         | 0.4         | -0.4   | -100.0%      | 0           | 1.2         | -1.2     | -100.0%     | 1         | -1                   | -100.0%         | 0          | 3        | -100.0%     | 1.20      | -100.0%         |
| Š      | Agg. Assault - NonFamily        | 0       | 0.2         | -0.2   | -100.0%      | 0           | 0.4         | -0.4     | -100.0%     | 2         | -2                   | -100.0%         | 0          | 1        | -100.0%     | 0.60      | -100.0%         |
|        | TOTAL VIOLENT CRIMES            | 1       | 1.8         | -0.8   | -44.4%       | 2           | 6.0         | -4.0     | -66.7%      | 6         | -4                   | -66.7%          | 2          | 10       | -80.0%      | 6.60      | -69.7%          |
| a      | Burglary - Residential          | 0       | 2.2         | -2.2   | -100.0%      | 0           | 7.4         | -7.4     | -100.0%     | 3         | -3                   | -100.0%         | 0          | 10       | -100.0%     | 9.60      | -100.0%         |
| rime   | Burglary - All Other            | 2       | 1.2         | 0.8    | 66.7%        | 10          | 7.0         | 3.0      | 42.9%       | 15        | -5                   | -33.3%          | 10         | 5        | 100.0%      | 9.00      | 11.1%           |
| ر<br>ک | Larceny - Vehicle Burglary      | 8       | 11.8        | -3.8   | -32.2%       | 49          | 55.6        | -6.6     | -11.9%      | 46        | 3                    | 6.5%            | 51         | 64       | -20.3%      | 60.00     | -15.0%          |
| ert    | Larceny - All Other             | 6       | 15.2        | -9.2   | -60.5%       | 37          | 60.6        | -23.6    | -38.9%      | 38        | -1                   | -2.6%           | 38         | 49       | -22.4%      | 67.20     | -43.5%          |
| ľ      | Motor Vehicle Theft             | 3       | 1.8         | 1.2    | 66.7%        | 14          | 11.4        | 2.6      | 22.8%       | 11        | 3                    | 27.3%           | 16         | 7        | 128.6%      | 13.60     | 17.6%           |
| _      | TOTAL PROPERTY CRIMES           | 19      | 32.2        | -13.2  | -41.0%       | 110         | 142         | -32.0    | -22.5%      | 113       | -3                   | -2.7%           | 115        | 135      | -14.8%      | 159       | -27.9%          |
|        | GRAND TOTAL                     | 20      | 34.0        | -14.0  | -41.2%       | 112         | 148         | -36.0    | -24.3%      | 119       | -7                   | -5.9%           | 117        | 145      | -19.3%      | 166       | -29.5%          |
| ű      | Drugs                           | 0       | 2.8         | -2.8   | -100.0%      | 3           | 9.8         | -6.8     | -69.4%      | 9         | -6                   | -66.7%          | 4          | 5        | -20.0%      | 9.60      | -58.3%          |
| Misc   | Weapons                         | 0       | 0.4         | -0.4   | -100.0%      | 0           | 1.2         | -1.2     | -100.0%     | 0         | 0                    | /0              | 0          | 2        | -100.0%     | 1.40      | -100.0%         |
|        | Vandalism                       | 10      | 6.4         | 3.6    | 56.3%        | 26          | 21.0        | 5.0      | 23.8%       | 23        | 3                    | 13.0%           | 26         | 22       | 18.2%       | 22.40     | 16.1%           |
|        | 4-Week Breakdown                | Violent | Offens      | AC     |              | 4-\\        | leek Br     | eakdov   | wn - Proner | ty Offens |                      |                 | Vear-to-Da | te Total | s (lan 1 th | rough lar | 31)             |