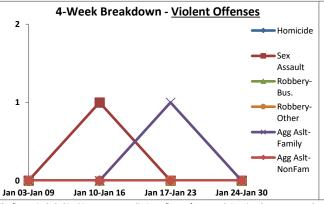

|          | District 6 Data                 |          |             | nep    | ort Coverr | ing time w | SEK 01      | ./ 24/ 2 | .022 111100 | gii 01/30 | /2022 (              | wion-sun,       |        |          |               | Marra |                 |
|----------|---------------------------------|----------|-------------|--------|------------|------------|-------------|----------|-------------|-----------|----------------------|-----------------|--------|----------|---------------|-------|-----------------|
|          | (Liberty Division) All Offenses |          | Last 7      | 7 Days | <b>;</b> * |            | Last 2      | 8 Days   | <b>3</b> *  |           | ious 28<br>to Last 2 | -               | Year t | o Date   | (YTD)*        |       | ar YTD<br>rage* |
|          |                                 | 2022     | 5-yr<br>Avg | Chg    | % Chg      | 2022       | 5-yr<br>Avg | Chg      | % Chg       | 2022      | Recent<br>Chg        | Recent<br>% Chg | 2022   | 2021     | % Chg         | Avg** | % Chg           |
|          | Criminal Homicide               | 0        | 0.0         | 0.0    | /0         | 0          | 0.2         | -0.2     | -100.0%     | 0         | 0                    | /0              | 0      | 0        | /0            | 0.20  | -100.0%         |
| <b>e</b> | Forcible Rape                   | 0        | 0.0         | 0.0    | /0         | 1          | 0.4         | 0.6      | 150.0%      | 0         | 1                    | /0              | 1      | 0        | /0            | 0.40  | 150.0%          |
| Crim     | Robbery - Business              | 0        | 0.2         | -0.2   | -100.0%    | 0          | 0.2         | -0.2     | -100.0%     | 0         | 0                    | /0              | 0      | 0        | /0            | 0.60  | -100.0%         |
|          | Robbery - All Other             | 0        | 0.4         | -0.4   | -100.0%    | 0          | 0.4         | -0.4     | -100.0%     | 0         | 0                    | /0              | 0      | 0        | /0            | 0.20  | -100.0%         |
| olent    | Agg. Assault - Family           | 0        | 0.4         | -0.4   | -100.0%    | 1          | 0.6         | 0.4      | 66.7%       | 1         | 0                    | 0.0%            | 1      | 0        | /0            | 0.20  | 400.0%          |
| ×        | Agg. Assault - NonFamily        | 0        | 0.0         | 0.0    | /0         | 0          | 0.4         | -0.4     | -100.0%     | 0         | 0                    | /0              | 0      | 0        | /0            | 0.40  | -100.0%         |
|          | TOTAL VIOLENT CRIMES            | 0        | 1.0         | -1.0   | -100.0%    | 2          | 2.2         | -0.2     | -9.1%       | 1         | 1                    | 100.0%          | 2      | 0        | /0            | 2.00  | 0.0%            |
| a        | Burglary - Residential          | 1        | 1.4         | -0.4   | -28.6%     | 1          | 5.2         | -4.2     | -80.8%      | 1         | 0                    | 0.0%            | 1      | 5        | -80.0%        | 5.00  | -80.0%          |
| Crime    | Burglary - All Other            | 0        | 0.4         | -0.4   | -100.0%    | 3          | 2.2         | 0.8      | 36.4%       | 1         | 2                    | 200.0%          | 3      | 3        | 0.0%          | 2.60  | 15.4%           |
| Ö        | Larceny - Vehicle Burglary      | 3        | 5.4         | -2.4   | -44.4%     | 16         | 21.2        | -5.2     | -24.5%      | 20        | -4                   | -20.0%          | 17     | 32       | -46.9%        | 23.80 | -28.6%          |
| ert      | Larceny - All Other             | 0        | 2.8         | -2.8   | -100.0%    | 5          | 10.0        | -5.0     | -50.0%      | 7         | -2                   | -28.6%          | 5      | 8        | -37.5%        | 12.00 | -58.3%          |
| rop      | Motor Vehicle Theft             | 1        | 1.6         | -0.6   | -37.5%     | 4          | 4.4         | -0.4     | -9.1%       | 1         | 3                    | 300.0%          | 4      | 5        | -20.0%        | 5.00  | -20.0%          |
| Ь        | TOTAL PROPERTY CRIMES           | 5        | 11.6        | -6.6   | -56.9%     | 29         | 43.0        | -14.0    | -32.6%      | 30        | -1                   | -3.3%           | 30     | 53       | -43.4%        | 48.40 | -38.0%          |
|          | GRAND TOTAL                     | 5        | 12.6        | -7.6   | -60.3%     | 31         | 45.2        | -14.2    | -31.4%      | 31        | 0                    | 0.0%            | 32     | 53       | -39.6%        | 50.40 | -36.5%          |
| u        | Drugs                           | 0        | 0.0         | 0.0    | /0         | 0          | 1.8         | -1.8     | -100.0%     | 2         | -2                   | -100.0%         | 0      | 0        | /0            | 2.40  | -100.0%         |
| Misc     | Weapons                         | 0        | 0.2         | -0.2   | -100.0%    | 0          | 0.2         | -0.2     | -100.0%     | 1         | -1                   | -100.0%         | 0      | 0        | /0            | 0.60  | -100.0%         |
| _        | Vandalism                       | 1        | 2.8         | -1.8   | -64.3%     | 5          | 10.0        | -5.0     | -50.0%      | 18        | -13                  | -72.2%          | 6      | 7        | -14.3%        | 12.20 | -50.8%          |
|          | 4 Meals Bussledans              | \/:alaa+ | Off         |        |            | 4.14       | /I-D-       |          | Duana       | Off       |                      |                 | V D-   | 4- T-4-1 | - / I 1 + b - |       | 24)             |