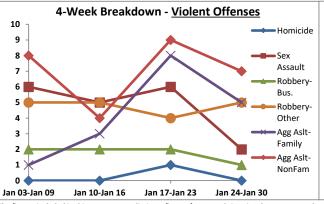

|          | District 3 Data                 |         |             | кер    | ort Coveri | ng tne w | еек от      | /24/2  | uzz inrou   | gn 01/30  | /2022 (1           | vion-Sun)       |            |          |              | Marring. |                 |
|----------|---------------------------------|---------|-------------|--------|------------|----------|-------------|--------|-------------|-----------|--------------------|-----------------|------------|----------|--------------|----------|-----------------|
|          | (Central Division) All Offenses |         | Last        | 7 Days | *          |          | Last 28     | B Days | *           |           | ious 28 to Last 28 | -               | Year t     | o Date   | (YTD)*       |          | ar YTD<br>rage* |
|          |                                 | 2022    | 5-yr<br>Avg | Chg    | % Chg      | 2022     | 5-yr<br>Avg | Chg    | % Chg       | 2022      | Recent<br>Chg      | Recent<br>% Chg | 2022       | 2021     | % Chg        | Avg**    | % Chg           |
|          | Criminal Homicide               | 0       | 0.2         | -0.2   | -100.0%    | 0        | 0.2         | -0.2   | -100.0%     | 0         | 0                  | /0              | 0          | 0        | /0           | 0.00     | /0              |
| <b>9</b> | Forcible Rape                   | 0       | 0.6         | -0.6   | -100.0%    | 3        | 1.4         | 1.6    | 114.3%      | 0         | 3                  | /0              | 3          | 1        | 200.0%       | 1.20     | 150.0%          |
| =        | Robbery - Business              | 0       | 0.2         | -0.2   | -100.0%    | 0        | 1.2         | -1.2   | -100.0%     | 0         | 0                  | /0              | 0          | 2        | -100.0%      | 1.20     | -100.0%         |
| 벌        | Robbery - All Other             | 0       | 0.4         | -0.4   | -100.0%    | 0        | 1.0         | -1.0   | -100.0%     | 2         | -2                 | -100.0%         | 0          | 1        | -100.0%      | 1.20     | -100.0%         |
| olent    | Agg. Assault - Family           | 0       | 0.4         | -0.4   | -100.0%    | 1        | 1.4         | -0.4   | -28.6%      | 5         | -4                 | -80.0%          | 2          | 2        | 0.0%         | 2.00     | 0.0%            |
| > _      | Agg. Assault - NonFamily        | 0       | 0.8         | -0.8   | -100.0%    | 3        | 2.6         | 0.4    | 15.4%       | 5         | -2                 | -40.0%          | 3          | 5        | -40.0%       | 3.00     | 0.0%            |
|          | TOTAL VIOLENT CRIMES            | 0       | 2.6         | -2.6   | -100.0%    | 7        | 7.8         | -0.8   | -10.3%      | 12        | -5                 | -41.7%          | 8          | 11       | -27.3%       | 8.60     | -7.0%           |
| a        | Burglary - Residential          | 1       | 2.6         | -1.6   | -61.5%     | 4        | 7.0         | -3.0   | -42.9%      | 7         | -3                 | -42.9%          | 4          | 11       | -63.6%       | 7.20     | -44.4%          |
| Crime    | Burglary - All Other            | 1       | 2.6         | -1.6   | -61.5%     | 11       | 7.8         | 3.2    | 41.0%       | 3         | 8                  | 266.7%          | 11         | 13       | -15.4%       | 7.80     | 41.0%           |
| D .      | Larceny - Vehicle Burglary      | 8       | 11.2        | -3.2   | -28.6%     | 36       | 37.4        | -1.4   | -3.7%       | 40        | -4                 | -10.0%          | 40         | 56       | -28.6%       | 42.40    | -5 <b>.7</b> %  |
| ert      | Larceny - All Other             | 2       | 5.8         | -3.8   | -65.5%     | 22       | 27.2        | -5.2   | -19.1%      | 23        | -1                 | -4.3%           | 23         | 28       | -17.9%       | 31.40    | -26.8%          |
| o d      | Motor Vehicle Theft             | 5       | 3.0         | 2.0    | 66.7%      | 21       | 14.0        | 7.0    | 50.0%       | 7         | 14                 | 200.0%          | 22         | 30       | -26.7%       | 16.00    | 37.5%           |
| Δ.       | TOTAL PROPERTY CRIMES           | 17      | 25.2        | -8.2   | -32.5%     | 94       | 93.4        | 0.6    | 0.6%        | 80        | 14                 | 17.5%           | 100        | 138      | -27.5%       | 105      | -4.6%           |
|          | GRAND TOTAL                     | 17      | 27.8        | -10.8  | -38.9%     | 101      | 101         | -0.2   | -0.2%       | 92        | 9                  | 9.8%            | 108        | 149      | -27.5%       | 113      | -4.8%           |
|          | Drugs                           | 1       | 4.6         | -3.6   | -78.3%     | 24       | 17.2        | 6.8    | 39.5%       | 2         | 22                 | 1100.0%         | 24         | 13       | 84.6%        | 20.20    | 18.8%           |
| Misc     | Weapons                         | 0       | 0.0         | 0.0    | /0         | 2        | 1.8         | 0.2    | 11.1%       | 1         | 1                  | 100.0%          | 2          | 4        | -50.0%       | 2.00     | 0.0%            |
| -        | Vandalism                       | 3       | 8.4         | -5.4   | -64.3%     | 21       | 22.8        | -1.8   | -7.9%       | 22        | -1                 | -4.5%           | 23         | 27       | -14.8%       | 23.80    | -3.4%           |
|          | 4-Week Breakdown -              | Violent | Offens      | es     |            | 4-W      | /eek Bre    | akdov  | vn - Proper | tv Offens | es                 |                 | Year-to-Da | te Total | s (Jan 1 thi | ough Jan | 31)             |