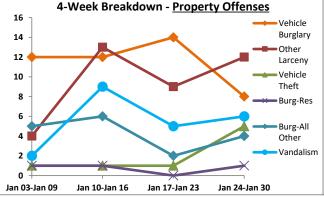

|        | District 7 Data                 |         |             | veh    | Joi t Coveri | ing time vv | GEV 01      | L/ 24/ Z | .022 IIII0u | gii 01/30 | 72022 (              | vion-sun,       |            |          |             | Marrie    |                 |
|--------|---------------------------------|---------|-------------|--------|--------------|-------------|-------------|----------|-------------|-----------|----------------------|-----------------|------------|----------|-------------|-----------|-----------------|
|        | (Liberty Division) All Offenses |         | Last        | 7 Days | <b>3</b> *   |             | Last 2      | 8 Days   | <b>;</b> *  |           | ious 28<br>to Last 2 | -               | Year t     | o Date   | (YTD)*      |           | ar YTD<br>rage* |
|        |                                 | 2022    | 5-yr<br>Avg | Chg    | % Chg        | 2022        | 5-yr<br>Avg | Chg      | % Chg       | 2022      | Recent<br>Chg        | Recent<br>% Chg | 2022       | 2021     | % Chg       | Avg**     | % Chg           |
|        | Criminal Homicide               | 0       | 0.0         | 0.0    | /0           | 0           | 0.2         | -0.2     | -100.0%     | 0         | 0                    | /0              | 0          | 0        | /0          | 0.20      | -100.0%         |
| e e    | Forcible Rape                   | 0       | 0.2         | -0.2   | -100.0%      | 0           | 1.4         | -1.4     | -100.0%     | 1         | -1                   | -100.0%         | 0          | 3        | -100.0%     | 1.60      | -100.0%         |
| Crim   | Robbery - Business              | 1       | 0.8         | 0.2    | 25.0%        | 1           | 1.8         | -0.8     | -44.4%      | 1         | 0                    | 0.0%            | 1          | 3        | -66.7%      | 2.20      | -54.5%          |
| ıt     | Robbery - All Other             | 0       | 0.2         | -0.2   | -100.0%      | 1           | 1.0         | 0.0      | 0.0%        | 1         | 0                    | 0.0%            | 1          | 0        | /0          | 0.80      | 25.0%           |
| ole    | Agg. Assault - Family           |         | 0.4         | -0.4   | -100.0%      | 0           | 1.2         | -1.2     | -100.0%     | 1         | -1                   | -100.0%         | 0          | 3        | -100.0%     | 1.20      | -100.0%         |
| Š      | Agg. Assault - NonFamily        | 0       | 0.2         | -0.2   | -100.0%      | 0           | 0.4         | -0.4     | -100.0%     | 2         | -2                   | -100.0%         | 0          | 1        | -100.0%     | 0.60      | -100.0%         |
|        | TOTAL VIOLENT CRIMES            | 1       | 1.8         | -0.8   | -44.4%       | 2           | 6.0         | -4.0     | -66.7%      | 6         | -4                   | -66.7%          | 2          | 10       | -80.0%      | 6.60      | -69.7%          |
| a      | Burglary - Residential          | 0       | 2.2         | -2.2   | -100.0%      | 0           | 7.4         | -7.4     | -100.0%     | 3         | -3                   | -100.0%         | 0          | 10       | -100.0%     | 9.60      | -100.0%         |
| rime   | Burglary - All Other            | 2       | 1.2         | 0.8    | 66.7%        | 10          | 7.0         | 3.0      | 42.9%       | 15        | -5                   | -33.3%          | 10         | 5        | 100.0%      | 9.00      | 11.1%           |
| ر<br>ک | Larceny - Vehicle Burglary      | 8       | 11.8        | -3.8   | -32.2%       | 49          | 55.6        | -6.6     | -11.9%      | 46        | 3                    | 6.5%            | 51         | 64       | -20.3%      | 60.00     | -15.0%          |
| ert    | Larceny - All Other             | 6       | 15.2        | -9.2   | -60.5%       | 37          | 60.6        | -23.6    | -38.9%      | 38        | -1                   | -2.6%           | 38         | 49       | -22.4%      | 67.20     | -43.5%          |
| ľ      | Motor Vehicle Theft             | 3       | 1.8         | 1.2    | 66.7%        | 14          | 11.4        | 2.6      | 22.8%       | 11        | 3                    | 27.3%           | 16         | 7        | 128.6%      | 13.60     | 17.6%           |
| _      | TOTAL PROPERTY CRIMES           | 19      | 32.2        | -13.2  | -41.0%       | 110         | 142         | -32.0    | -22.5%      | 113       | -3                   | -2.7%           | 115        | 135      | -14.8%      | 159       | -27.9%          |
|        | GRAND TOTAL                     | 20      | 34.0        | -14.0  | -41.2%       | 112         | 148         | -36.0    | -24.3%      | 119       | -7                   | -5.9%           | 117        | 145      | -19.3%      | 166       | -29.5%          |
| ű      | Drugs                           | 0       | 2.8         | -2.8   | -100.0%      | 3           | 9.8         | -6.8     | -69.4%      | 9         | -6                   | -66.7%          | 4          | 5        | -20.0%      | 9.60      | -58.3%          |
| Misc   | Weapons                         | 0       | 0.4         | -0.4   | -100.0%      | 0           | 1.2         | -1.2     | -100.0%     | 0         | 0                    | /0              | 0          | 2        | -100.0%     | 1.40      | -100.0%         |
|        | Vandalism                       | 10      | 6.4         | 3.6    | 56.3%        | 26          | 21.0        | 5.0      | 23.8%       | 23        | 3                    | 13.0%           | 26         | 22       | 18.2%       | 22.40     | 16.1%           |
|        | 4-Week Breakdown                | Violent | Offens      | AC     |              | 4-\\        | leek Br     | eakdov   | wn - Proner | ty Offens |                      |                 | Vear-to-Da | te Total | s (lan 1 th | rough lar | 31)             |