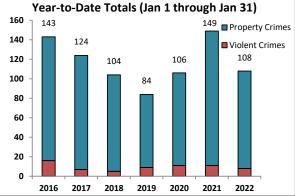

|          | District 3 Data                 |         |             | кер    | ort Coveri | ng tne w | еек от      | /24/2  | uzz inrou   | gn 01/30  | /2022 (1           | vion-Sun)       |            |          |              | Marring. |                 |
|----------|---------------------------------|---------|-------------|--------|------------|----------|-------------|--------|-------------|-----------|--------------------|-----------------|------------|----------|--------------|----------|-----------------|
|          | (Central Division) All Offenses |         | Last        | 7 Days | *          |          | Last 28     | B Days | *           |           | ious 28 to Last 28 | -               | Year t     | o Date   | (YTD)*       |          | ar YTD<br>rage* |
|          |                                 | 2022    | 5-yr<br>Avg | Chg    | % Chg      | 2022     | 5-yr<br>Avg | Chg    | % Chg       | 2022      | Recent<br>Chg      | Recent<br>% Chg | 2022       | 2021     | % Chg        | Avg**    | % Chg           |
|          | Criminal Homicide               | 0       | 0.2         | -0.2   | -100.0%    | 0        | 0.2         | -0.2   | -100.0%     | 0         | 0                  | /0              | 0          | 0        | /0           | 0.00     | /0              |
| <b>9</b> | Forcible Rape                   | 0       | 0.6         | -0.6   | -100.0%    | 3        | 1.4         | 1.6    | 114.3%      | 0         | 3                  | /0              | 3          | 1        | 200.0%       | 1.20     | 150.0%          |
| =        | Robbery - Business              | 0       | 0.2         | -0.2   | -100.0%    | 0        | 1.2         | -1.2   | -100.0%     | 0         | 0                  | /0              | 0          | 2        | -100.0%      | 1.20     | -100.0%         |
| 벌        | Robbery - All Other             | 0       | 0.4         | -0.4   | -100.0%    | 0        | 1.0         | -1.0   | -100.0%     | 2         | -2                 | -100.0%         | 0          | 1        | -100.0%      | 1.20     | -100.0%         |
| olent    | Agg. Assault - Family           | 0       | 0.4         | -0.4   | -100.0%    | 1        | 1.4         | -0.4   | -28.6%      | 5         | -4                 | -80.0%          | 2          | 2        | 0.0%         | 2.00     | 0.0%            |
| > _      | Agg. Assault - NonFamily        | 0       | 0.8         | -0.8   | -100.0%    | 3        | 2.6         | 0.4    | 15.4%       | 5         | -2                 | -40.0%          | 3          | 5        | -40.0%       | 3.00     | 0.0%            |
|          | TOTAL VIOLENT CRIMES            | 0       | 2.6         | -2.6   | -100.0%    | 7        | 7.8         | -0.8   | -10.3%      | 12        | -5                 | -41.7%          | 8          | 11       | -27.3%       | 8.60     | -7.0%           |
| a        | Burglary - Residential          | 1       | 2.6         | -1.6   | -61.5%     | 4        | 7.0         | -3.0   | -42.9%      | 7         | -3                 | -42.9%          | 4          | 11       | -63.6%       | 7.20     | -44.4%          |
| Crime    | Burglary - All Other            | 1       | 2.6         | -1.6   | -61.5%     | 11       | 7.8         | 3.2    | 41.0%       | 3         | 8                  | 266.7%          | 11         | 13       | -15.4%       | 7.80     | 41.0%           |
| D .      | Larceny - Vehicle Burglary      | 8       | 11.2        | -3.2   | -28.6%     | 36       | 37.4        | -1.4   | -3.7%       | 40        | -4                 | -10.0%          | 40         | 56       | -28.6%       | 42.40    | -5 <b>.7</b> %  |
| ert      | Larceny - All Other             | 2       | 5.8         | -3.8   | -65.5%     | 22       | 27.2        | -5.2   | -19.1%      | 23        | -1                 | -4.3%           | 23         | 28       | -17.9%       | 31.40    | -26.8%          |
| o d      | Motor Vehicle Theft             | 5       | 3.0         | 2.0    | 66.7%      | 21       | 14.0        | 7.0    | 50.0%       | 7         | 14                 | 200.0%          | 22         | 30       | -26.7%       | 16.00    | 37.5%           |
| Δ.       | TOTAL PROPERTY CRIMES           | 17      | 25.2        | -8.2   | -32.5%     | 94       | 93.4        | 0.6    | 0.6%        | 80        | 14                 | 17.5%           | 100        | 138      | -27.5%       | 105      | -4.6%           |
|          | GRAND TOTAL                     | 17      | 27.8        | -10.8  | -38.9%     | 101      | 101         | -0.2   | -0.2%       | 92        | 9                  | 9.8%            | 108        | 149      | -27.5%       | 113      | -4.8%           |
|          | Drugs                           | 1       | 4.6         | -3.6   | -78.3%     | 24       | 17.2        | 6.8    | 39.5%       | 2         | 22                 | 1100.0%         | 24         | 13       | 84.6%        | 20.20    | 18.8%           |
| Misc     | Weapons                         | 0       | 0.0         | 0.0    | /0         | 2        | 1.8         | 0.2    | 11.1%       | 1         | 1                  | 100.0%          | 2          | 4        | -50.0%       | 2.00     | 0.0%            |
| -        | Vandalism                       | 3       | 8.4         | -5.4   | -64.3%     | 21       | 22.8        | -1.8   | -7.9%       | 22        | -1                 | -4.5%           | 23         | 27       | -14.8%       | 23.80    | -3.4%           |
|          | 4-Week Breakdown -              | Violent | Offens      | es     |            | 4-W      | /eek Bre    | akdov  | vn - Proper | tv Offens | es                 |                 | Year-to-Da | te Total | s (Jan 1 thi | ough Jan | 31)             |