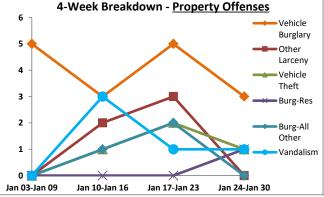

|        | District 7 Data                 |         |             | veh    | Joi t Coveri | ing time vv | GEV 01      | L/ 24/ Z | .022 IIII0u | gii 01/30 | 72022 (              | vion-sun,       |            |          |             | Marrie    |                 |
|--------|---------------------------------|---------|-------------|--------|--------------|-------------|-------------|----------|-------------|-----------|----------------------|-----------------|------------|----------|-------------|-----------|-----------------|
|        | (Liberty Division) All Offenses |         | Last        | 7 Days | <b>3</b> *   |             | Last 2      | 8 Days   | <b>;</b> *  |           | ious 28<br>to Last 2 | -               | Year t     | o Date   | (YTD)*      |           | ar YTD<br>rage* |
|        |                                 | 2022    | 5-yr<br>Avg | Chg    | % Chg        | 2022        | 5-yr<br>Avg | Chg      | % Chg       | 2022      | Recent<br>Chg        | Recent<br>% Chg | 2022       | 2021     | % Chg       | Avg**     | % Chg           |
|        | Criminal Homicide               | 0       | 0.0         | 0.0    | /0           | 0           | 0.2         | -0.2     | -100.0%     | 0         | 0                    | /0              | 0          | 0        | /0          | 0.20      | -100.0%         |
| e e    | Forcible Rape                   | 0       | 0.2         | -0.2   | -100.0%      | 0           | 1.4         | -1.4     | -100.0%     | 1         | -1                   | -100.0%         | 0          | 3        | -100.0%     | 1.60      | -100.0%         |
| Crim   | Robbery - Business              | 1       | 0.8         | 0.2    | 25.0%        | 1           | 1.8         | -0.8     | -44.4%      | 1         | 0                    | 0.0%            | 1          | 3        | -66.7%      | 2.20      | -54.5%          |
| ıt     | Robbery - All Other             | 0       | 0.2         | -0.2   | -100.0%      | 1           | 1.0         | 0.0      | 0.0%        | 1         | 0                    | 0.0%            | 1          | 0        | /0          | 0.80      | 25.0%           |
| ole    | Agg. Assault - Family           |         | 0.4         | -0.4   | -100.0%      | 0           | 1.2         | -1.2     | -100.0%     | 1         | -1                   | -100.0%         | 0          | 3        | -100.0%     | 1.20      | -100.0%         |
| Š      | Agg. Assault - NonFamily        | 0       | 0.2         | -0.2   | -100.0%      | 0           | 0.4         | -0.4     | -100.0%     | 2         | -2                   | -100.0%         | 0          | 1        | -100.0%     | 0.60      | -100.0%         |
|        | TOTAL VIOLENT CRIMES            | 1       | 1.8         | -0.8   | -44.4%       | 2           | 6.0         | -4.0     | -66.7%      | 6         | -4                   | -66.7%          | 2          | 10       | -80.0%      | 6.60      | -69.7%          |
| a      | Burglary - Residential          | 0       | 2.2         | -2.2   | -100.0%      | 0           | 7.4         | -7.4     | -100.0%     | 3         | -3                   | -100.0%         | 0          | 10       | -100.0%     | 9.60      | -100.0%         |
| rime   | Burglary - All Other            | 2       | 1.2         | 0.8    | 66.7%        | 10          | 7.0         | 3.0      | 42.9%       | 15        | -5                   | -33.3%          | 10         | 5        | 100.0%      | 9.00      | 11.1%           |
| ر<br>ک | Larceny - Vehicle Burglary      | 8       | 11.8        | -3.8   | -32.2%       | 49          | 55.6        | -6.6     | -11.9%      | 46        | 3                    | 6.5%            | 51         | 64       | -20.3%      | 60.00     | -15.0%          |
| ert    | Larceny - All Other             | 6       | 15.2        | -9.2   | -60.5%       | 37          | 60.6        | -23.6    | -38.9%      | 38        | -1                   | -2.6%           | 38         | 49       | -22.4%      | 67.20     | -43.5%          |
| ľ      | Motor Vehicle Theft             | 3       | 1.8         | 1.2    | 66.7%        | 14          | 11.4        | 2.6      | 22.8%       | 11        | 3                    | 27.3%           | 16         | 7        | 128.6%      | 13.60     | 17.6%           |
| _      | TOTAL PROPERTY CRIMES           | 19      | 32.2        | -13.2  | -41.0%       | 110         | 142         | -32.0    | -22.5%      | 113       | -3                   | -2.7%           | 115        | 135      | -14.8%      | 159       | -27.9%          |
|        | GRAND TOTAL                     | 20      | 34.0        | -14.0  | -41.2%       | 112         | 148         | -36.0    | -24.3%      | 119       | -7                   | -5.9%           | 117        | 145      | -19.3%      | 166       | -29.5%          |
| ű      | Drugs                           | 0       | 2.8         | -2.8   | -100.0%      | 3           | 9.8         | -6.8     | -69.4%      | 9         | -6                   | -66.7%          | 4          | 5        | -20.0%      | 9.60      | -58.3%          |
| Misc   | Weapons                         | 0       | 0.4         | -0.4   | -100.0%      | 0           | 1.2         | -1.2     | -100.0%     | 0         | 0                    | /0              | 0          | 2        | -100.0%     | 1.40      | -100.0%         |
|        | Vandalism                       | 10      | 6.4         | 3.6    | 56.3%        | 26          | 21.0        | 5.0      | 23.8%       | 23        | 3                    | 13.0%           | 26         | 22       | 18.2%       | 22.40     | 16.1%           |
|        | 4-Week Breakdown                | Violent | Offens      | AC     |              | 4-\\        | leek Br     | eakdov   | wn - Proner | ty Offens |                      |                 | Vear-to-Da | te Total | s (lan 1 th | rough lar | 31)             |