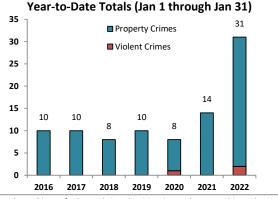

|          | District 3 Data                 |         |             | кер    | ort Coveri | ng tne w | еек от      | /24/2  | uzz inrou   | gn 01/30  | /2022 (1           | vion-Sun)       |            |          |              | Marring. |                 |
|----------|---------------------------------|---------|-------------|--------|------------|----------|-------------|--------|-------------|-----------|--------------------|-----------------|------------|----------|--------------|----------|-----------------|
|          | (Central Division) All Offenses |         | Last        | 7 Days | *          |          | Last 28     | B Days | *           |           | ious 28 to Last 28 | -               | Year t     | o Date   | (YTD)*       |          | ar YTD<br>rage* |
|          |                                 | 2022    | 5-yr<br>Avg | Chg    | % Chg      | 2022     | 5-yr<br>Avg | Chg    | % Chg       | 2022      | Recent<br>Chg      | Recent<br>% Chg | 2022       | 2021     | % Chg        | Avg**    | % Chg           |
|          | Criminal Homicide               | 0       | 0.2         | -0.2   | -100.0%    | 0        | 0.2         | -0.2   | -100.0%     | 0         | 0                  | /0              | 0          | 0        | /0           | 0.00     | /0              |
| <b>9</b> | Forcible Rape                   | 0       | 0.6         | -0.6   | -100.0%    | 3        | 1.4         | 1.6    | 114.3%      | 0         | 3                  | /0              | 3          | 1        | 200.0%       | 1.20     | 150.0%          |
| =        | Robbery - Business              | 0       | 0.2         | -0.2   | -100.0%    | 0        | 1.2         | -1.2   | -100.0%     | 0         | 0                  | /0              | 0          | 2        | -100.0%      | 1.20     | -100.0%         |
| 벌        | Robbery - All Other             | 0       | 0.4         | -0.4   | -100.0%    | 0        | 1.0         | -1.0   | -100.0%     | 2         | -2                 | -100.0%         | 0          | 1        | -100.0%      | 1.20     | -100.0%         |
| olent    | Agg. Assault - Family           | 0       | 0.4         | -0.4   | -100.0%    | 1        | 1.4         | -0.4   | -28.6%      | 5         | -4                 | -80.0%          | 2          | 2        | 0.0%         | 2.00     | 0.0%            |
| > _      | Agg. Assault - NonFamily        | 0       | 0.8         | -0.8   | -100.0%    | 3        | 2.6         | 0.4    | 15.4%       | 5         | -2                 | -40.0%          | 3          | 5        | -40.0%       | 3.00     | 0.0%            |
|          | TOTAL VIOLENT CRIMES            | 0       | 2.6         | -2.6   | -100.0%    | 7        | 7.8         | -0.8   | -10.3%      | 12        | -5                 | -41.7%          | 8          | 11       | -27.3%       | 8.60     | -7.0%           |
| a        | Burglary - Residential          | 1       | 2.6         | -1.6   | -61.5%     | 4        | 7.0         | -3.0   | -42.9%      | 7         | -3                 | -42.9%          | 4          | 11       | -63.6%       | 7.20     | -44.4%          |
| Crime    | Burglary - All Other            | 1       | 2.6         | -1.6   | -61.5%     | 11       | 7.8         | 3.2    | 41.0%       | 3         | 8                  | 266.7%          | 11         | 13       | -15.4%       | 7.80     | 41.0%           |
| D .      | Larceny - Vehicle Burglary      | 8       | 11.2        | -3.2   | -28.6%     | 36       | 37.4        | -1.4   | -3.7%       | 40        | -4                 | -10.0%          | 40         | 56       | -28.6%       | 42.40    | -5 <b>.7</b> %  |
| ert      | Larceny - All Other             | 2       | 5.8         | -3.8   | -65.5%     | 22       | 27.2        | -5.2   | -19.1%      | 23        | -1                 | -4.3%           | 23         | 28       | -17.9%       | 31.40    | -26.8%          |
| o d      | Motor Vehicle Theft             | 5       | 3.0         | 2.0    | 66.7%      | 21       | 14.0        | 7.0    | 50.0%       | 7         | 14                 | 200.0%          | 22         | 30       | -26.7%       | 16.00    | 37.5%           |
| Δ.       | TOTAL PROPERTY CRIMES           | 17      | 25.2        | -8.2   | -32.5%     | 94       | 93.4        | 0.6    | 0.6%        | 80        | 14                 | 17.5%           | 100        | 138      | -27.5%       | 105      | -4.6%           |
|          | GRAND TOTAL                     | 17      | 27.8        | -10.8  | -38.9%     | 101      | 101         | -0.2   | -0.2%       | 92        | 9                  | 9.8%            | 108        | 149      | -27.5%       | 113      | -4.8%           |
|          | Drugs                           | 1       | 4.6         | -3.6   | -78.3%     | 24       | 17.2        | 6.8    | 39.5%       | 2         | 22                 | 1100.0%         | 24         | 13       | 84.6%        | 20.20    | 18.8%           |
| Misc     | Weapons                         | 0       | 0.0         | 0.0    | /0         | 2        | 1.8         | 0.2    | 11.1%       | 1         | 1                  | 100.0%          | 2          | 4        | -50.0%       | 2.00     | 0.0%            |
| -        | Vandalism                       | 3       | 8.4         | -5.4   | -64.3%     | 21       | 22.8        | -1.8   | -7.9%       | 22        | -1                 | -4.5%           | 23         | 27       | -14.8%       | 23.80    | -3.4%           |
|          | 4-Week Breakdown -              | Violent | Offens      | es     |            | 4-W      | /eek Bre    | akdov  | vn - Proper | tv Offens | es                 |                 | Year-to-Da | te Total | s (Jan 1 thi | ough Jan | 31)             |