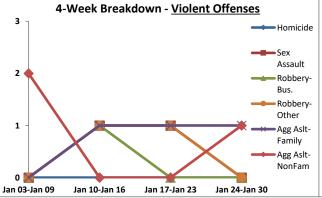

Volume 8 - Number 4

Report Covering the Week 01/24/2022 Through 01/30/2022 (Mon-Sun)

|      | District 1 Data                 |          |             | Rep    | ort Coveri | ng the W | /eek 01     | /24/2  | 022 Throu | gh 01/30 | /2022 (1             | Mon-Sun)        |        |          |            | Marry Mary |                 |
|------|---------------------------------|----------|-------------|--------|------------|----------|-------------|--------|-----------|----------|----------------------|-----------------|--------|----------|------------|------------|-----------------|
|      | (Pioneer Division) All Offenses |          | Last 7      | 7 Days | *          |          | Last 28     | 3 Days | *         |          | ious 28<br>to Last 2 | -               | Year t | o Date   | (YTD)*     |            | ar YTD<br>rage* |
|      |                                 | 2022     | 5-yr<br>Avg | Chg    | % Chg      | 2022     | 5-yr<br>Avg | Chg    | % Chg     | 2022     | Recent<br>Chg        | Recent<br>% Chg | 2022   | 2021     | % Chg      | Avg**      | % Chg           |
|      | Criminal Homicide               | 0        | 0.0         | 0.0    | /0         | 0        | 0.2         | -0.2   | -100.0%   | 0        | 0                    | /0              | 0      | 0        | /0         | 0.20       | -100.0%         |
| Je   | Forcible Rape                   | 0        | 0.8         | -0.8   | -100.0%    | 2        | 2.0         | 0.0    | 0.0%      | 2        | 0                    | 0.0%            | 2      | 1        | 100.0%     | 1.80       | 11.1%           |
| Crim | Robbery - Business              | 0        | 0.4         | -0.4   | -100.0%    | 1        | 0.8         | 0.2    | 25.0%     | 1        | 0                    | 0.0%            | 1      | 1        | 0.0%       | 1.00       | 0.0%            |
| l t  | Robbery - All Other             | 0        | 0.6         | -0.6   | -100.0%    | 2        | 1.4         | 0.6    | 42.9%     | 2        | 0                    | 0.0%            | 2      | 1        | 100.0%     | 1.40       | 42.9%           |
| ole  | Agg. Assault - Family           | 1        | 1.4         | -0.4   | -28.6%     | 3        | 3.4         | -0.4   | -11.8%    | 1        | 2                    | 200.0%          | 4      | 6        | -33.3%     | 3.40       | 17.6%           |
| >    | Agg. Assault - NonFamily        | 1        | 1.2         | -0.2   | -16.7%     | 3        | 4.4         | -1.4   | -31.8%    | 3        | 0                    | 0.0%            | 3      | 9        | -66.7%     | 4.40       | -31.8%          |
|      | TOTAL VIOLENT CRIMES            | 2        | 4.4         | -2.4   | -54.6%     | 11       | 12.2        | -1.2   | -9.8%     | 9        | 2                    | 22.2%           | 12     | 18       | -33.3%     | 12.20      | -1.6%           |
| au   | Burglary - Residential          | 4        | 2.4         | 1.6    | 66.7%      | 7        | 8.2         | -1.2   | -14.6%    | 2        | 5                    | 250.0%          | 7      | 14       | -50.0%     | 8.60       | -18.6%          |
| rime | Burglary - All Other            | 0        | 1.8         | -1.8   | -100.0%    | 8        | 6.0         | 2.0    | 33.3%     | 2        | 6                    | 300.0%          | 9      | 9        | 0.0%       | 6.80       | 32.4%           |
| Ċ    | Larceny - Vehicle Burglary      | 12       | 8.2         | 3.8    | 46.3%      | 30       | 34.4        | -4.4   | -12.8%    | 36       | -6                   | -16.7%          | 31     | 97       | -68.0%     | 41.40      | -25.1%          |
| ert  | Larceny - All Other             | 3        | 6.2         | -3.2   | -51.6%     | 24       | 28.6        | -4.6   | -16.1%    | 27       | -3                   | -11.1%          | 27     | 44       | -38.6%     | 32.20      | -16.1%          |
| rop  | Motor Vehicle Theft             | 6        | 6.0         | 0.0    | 0.0%       | 24       | 23.2        | 8.0    | 3.5%      | 18       | 6                    | 33.3%           | 25     | 38       | -34.2%     | 26.60      | -6.0%           |
| Δ.   | TOTAL PROPERTY CRIMES           | 25       | 24.6        | 0.4    | 1.6%       | 93       | 100         | -7.4   | -7.4%     | 85       | 8                    | 9.4%            | 99     | 202      | -51.0%     | 116        | -14.4%          |
|      | GRAND TOTAL                     | 27       | 29.0        | -2.0   | -6.9%      | 104      | 113         | -8.6   | -7.6%     | 94       | 10                   | 10.6%           | 111    | 220      | -49.5%     | 128        | -13.1%          |
| u    | Drugs                           | 5        | 5.2         | -0.2   | -3.9%      | 28       | 23.0        | 5.0    | 21.7%     | 24       | 4                    | 16.7%           | 28     | 24       | 16.7%      | 25.60      | 9.4%            |
| Misc | Weapons                         | 3        | 1.2         | 1.8    | 150.0%     | 6        | 6.2         | -0.2   | -3.2%     | 2        | 4                    | 200.0%          | 6      | 14       | -57.1%     | 6.80       | -11.8%          |
|      | Vandalism                       | 4        | 8.0         | -4.0   | -50.0%     | 20       | 27.4        | -7.4   | -27.0%    | 22       | -2                   | -9.1%           | 23     | 44       | -47.7%     | 31.80      | -27.7%          |
|      | A Marala Durantadassas          | V: alasa | Off         |        |            | 4.14     | In all Day  |        | D         | 04       |                      |                 | V      | 4- T-4-I | - /1 1 Ab- |            | 24\             |