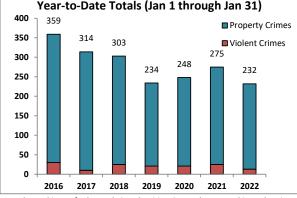

|          | District 6 Data                 |          |             | nep    | ort Coverr | ing time w | SEK 01      | ./ 24/ 2 | .022 111100 | gii 01/30 | /2022 (              | wion-sun,       |        |          |               | Marra |                 |
|----------|---------------------------------|----------|-------------|--------|------------|------------|-------------|----------|-------------|-----------|----------------------|-----------------|--------|----------|---------------|-------|-----------------|
|          | (Liberty Division) All Offenses |          | Last 7      | 7 Days | <b>;</b> * |            | Last 2      | 8 Days   | <b>3</b> *  |           | ious 28<br>to Last 2 | -               | Year t | o Date   | (YTD)*        |       | ar YTD<br>rage* |
|          |                                 | 2022     | 5-yr<br>Avg | Chg    | % Chg      | 2022       | 5-yr<br>Avg | Chg      | % Chg       | 2022      | Recent<br>Chg        | Recent<br>% Chg | 2022   | 2021     | % Chg         | Avg** | % Chg           |
|          | Criminal Homicide               | 0        | 0.0         | 0.0    | /0         | 0          | 0.2         | -0.2     | -100.0%     | 0         | 0                    | /0              | 0      | 0        | /0            | 0.20  | -100.0%         |
| <b>e</b> | Forcible Rape                   | 0        | 0.0         | 0.0    | /0         | 1          | 0.4         | 0.6      | 150.0%      | 0         | 1                    | /0              | 1      | 0        | /0            | 0.40  | 150.0%          |
| Crim     | Robbery - Business              | 0        | 0.2         | -0.2   | -100.0%    | 0          | 0.2         | -0.2     | -100.0%     | 0         | 0                    | /0              | 0      | 0        | /0            | 0.60  | -100.0%         |
|          | Robbery - All Other             | 0        | 0.4         | -0.4   | -100.0%    | 0          | 0.4         | -0.4     | -100.0%     | 0         | 0                    | /0              | 0      | 0        | /0            | 0.20  | -100.0%         |
| olent    | Agg. Assault - Family           | 0        | 0.4         | -0.4   | -100.0%    | 1          | 0.6         | 0.4      | 66.7%       | 1         | 0                    | 0.0%            | 1      | 0        | /0            | 0.20  | 400.0%          |
| ×        | Agg. Assault - NonFamily        | 0        | 0.0         | 0.0    | /0         | 0          | 0.4         | -0.4     | -100.0%     | 0         | 0                    | /0              | 0      | 0        | /0            | 0.40  | -100.0%         |
|          | TOTAL VIOLENT CRIMES            | 0        | 1.0         | -1.0   | -100.0%    | 2          | 2.2         | -0.2     | -9.1%       | 1         | 1                    | 100.0%          | 2      | 0        | /0            | 2.00  | 0.0%            |
| a        | Burglary - Residential          | 1        | 1.4         | -0.4   | -28.6%     | 1          | 5.2         | -4.2     | -80.8%      | 1         | 0                    | 0.0%            | 1      | 5        | -80.0%        | 5.00  | -80.0%          |
| Crime    | Burglary - All Other            | 0        | 0.4         | -0.4   | -100.0%    | 3          | 2.2         | 0.8      | 36.4%       | 1         | 2                    | 200.0%          | 3      | 3        | 0.0%          | 2.60  | 15.4%           |
| Ö        | Larceny - Vehicle Burglary      | 3        | 5.4         | -2.4   | -44.4%     | 16         | 21.2        | -5.2     | -24.5%      | 20        | -4                   | -20.0%          | 17     | 32       | -46.9%        | 23.80 | -28.6%          |
| ert      | Larceny - All Other             | 0        | 2.8         | -2.8   | -100.0%    | 5          | 10.0        | -5.0     | -50.0%      | 7         | -2                   | -28.6%          | 5      | 8        | -37.5%        | 12.00 | -58.3%          |
| rop      | Motor Vehicle Theft             | 1        | 1.6         | -0.6   | -37.5%     | 4          | 4.4         | -0.4     | -9.1%       | 1         | 3                    | 300.0%          | 4      | 5        | -20.0%        | 5.00  | -20.0%          |
| Ь        | TOTAL PROPERTY CRIMES           | 5        | 11.6        | -6.6   | -56.9%     | 29         | 43.0        | -14.0    | -32.6%      | 30        | -1                   | -3.3%           | 30     | 53       | -43.4%        | 48.40 | -38.0%          |
|          | GRAND TOTAL                     | 5        | 12.6        | -7.6   | -60.3%     | 31         | 45.2        | -14.2    | -31.4%      | 31        | 0                    | 0.0%            | 32     | 53       | -39.6%        | 50.40 | -36.5%          |
| u        | Drugs                           | 0        | 0.0         | 0.0    | /0         | 0          | 1.8         | -1.8     | -100.0%     | 2         | -2                   | -100.0%         | 0      | 0        | /0            | 2.40  | -100.0%         |
| Misc     | Weapons                         | 0        | 0.2         | -0.2   | -100.0%    | 0          | 0.2         | -0.2     | -100.0%     | 1         | -1                   | -100.0%         | 0      | 0        | /0            | 0.60  | -100.0%         |
| _        | Vandalism                       | 1        | 2.8         | -1.8   | -64.3%     | 5          | 10.0        | -5.0     | -50.0%      | 18        | -13                  | -72.2%          | 6      | 7        | -14.3%        | 12.20 | -50.8%          |
|          | 4 Meals Bussledans              | \/:alaa+ | Off         |        |            | 4.14       | /I-D-       |          | Duana       | Off       |                      |                 | V D-   | 4- T-4-1 | - / I 1 + b - |       | 24)             |